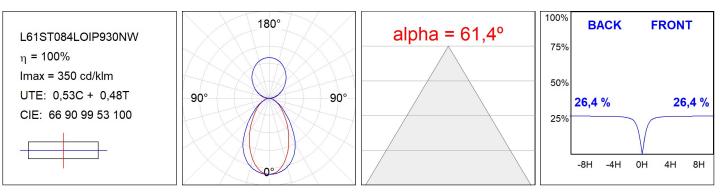

#### **TECHNICAL SPECIFICATIONS:**

| Light output: | 1.328 lm                 | ⁰K :          | 3000             |
|---------------|--------------------------|---------------|------------------|
| Plum:         | 20W                      | CRI :         | 90               |
| Efficacy:     | 66,4 lm/w                | R9 :          | 64               |
| UGR:          | <16                      | MacAdam:      | 3                |
| Туре:         | MID POWER LED            | Power Supply: | 220-240V 50/60Hz |
| LED Lifetime: | 72.000 L80 B10 (Ta=25°C) | Gear:         | Adjustable DALI  |
| Power:        | 17W                      |               |                  |

### **PHOTOMETRIC DATA :**