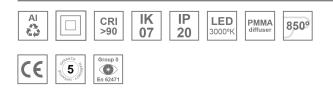

#### Description:

Finish:

Dimensions:

Lamptub 60 model from LAMP to be installed on a suspended rail. Made of recycled aluminium extrusion with circular section of 60mm and length of 840mm. Direct-indirect light model with an opal comfort diffuser made of a translucent polycarbonate diffuser and an optical film to achieve a controlled light distribution and low UGR<16. Model for MID-POWER LED, with colour temperature 3000K with CRI90. Built-in electronic DALI control gear. With IP20, IK07 degree of protection. Insulation class II. Group 0 photobiological safety. Lifetime: 72.000h L80 B10. Compatible with Lamp Nomadic system. Available finishes: White (RAL 9010), Black (RAL 9011), Wellbeing and BeSocial palette.

#### **TECHNICAL SPECIFICATIONS:**

| Light output: | 1.328 lm                 | ⁰K :          | 3000             |
|---------------|--------------------------|---------------|------------------|
| Plum:         | 20W                      | CRI :         | 90               |
| Efficacy:     | 66,4 lm/w                | R9 :          | 64               |
| UGR:          | <16                      | MacAdam:      | 3                |
| Туре:         | MID POWER LED            | Power Supply: | 220-240V 50/60Hz |
| LED Lifetime: | 72.000 L80 B10 (Ta=25°C) | Gear:         | Adjustable DALI  |
| Power:        | 17W                      |               |                  |