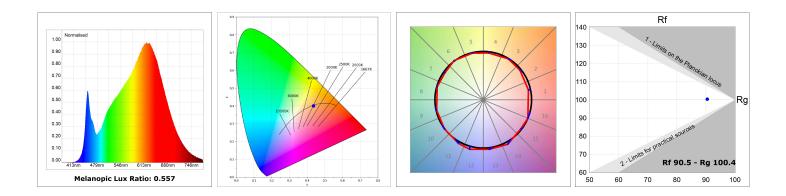

### **PHOTOMETRIC DATA :**

#### **TECHNICAL SPECIFICATIONS:**

| Light output: | 1.328 lm                 | ⁰K :          | 3000             |
|---------------|--------------------------|---------------|------------------|
| Plum:         | 20W                      | CRI :         | 90               |
| Efficacy:     | 66,4 lm/w                | R9 :          | 64               |
| UGR:          | <16                      | MacAdam:      | 3                |
| Туре:         | MID POWER LED            | Power Supply: | 220-240V 50/60Hz |
| LED Lifetime: | 72.000 L80 B10 (Ta=25°C) | Gear:         | Adjustable DALI  |
| Power:        | 17W                      |               |                  |