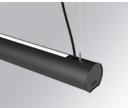

#### **Description:**

Finish:

Lamptub 60 model from LAMP to be installed on a suspended rail. Made of recycled aluminium extrusion with circular section of 60mm and length of 840mm. Direct-indirect light model with an opal comfort diffuser made of a translucent polycarbonate diffuser and an optical film to achieve a controlled light distribution and low UGR<16. Model for MID-POWER LED, with colour temperature 3000K with CRI90. Built-in electronic DALI control gear. With IP20, IK07 degree of protection. Insulation class II. Group 0 photobiological safety. Lifetime: 72.000h L80 B10. Compatible with Lamp Nomadic system. Available finishes: White (RAL 9010), Black (RAL 9011), Wellbeing and BeSocial palette.

Dimensions: 847 x 67 x 80 mm

Matte black RAL 9011

Weight: 2.110 g

Installation: 3-Circuit track