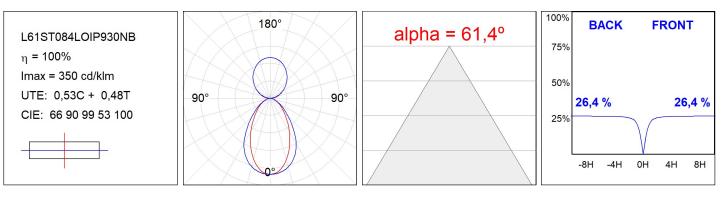

#### **TECHNICAL SPECIFICATIONS:**

| Light output: | 1.328 lm                 | ⁰K :          | 3000             |
|---------------|--------------------------|---------------|------------------|
| Plum:         | 20W                      | CRI :         | 90               |
| Efficacy:     | 66,4 lm/w                | R9 :          | 64               |
| UGR:          | <16                      | MacAdam:      | 3                |
| Туре:         | MID POWER LED            | Power Supply: | 220-240V 50/60Hz |
| LED Lifetime: | 72.000 L80 B10 (Ta=25°C) | Gear:         | Adjustable DALI  |
| Power:        | 17W                      |               |                  |

### **PHOTOMETRIC DATA :**