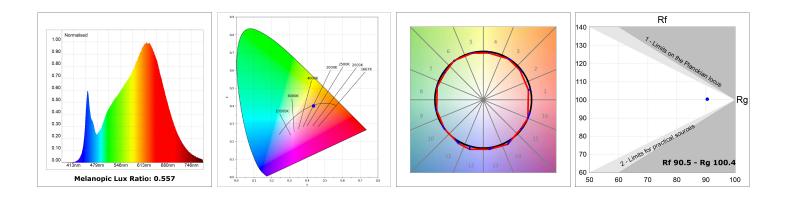

### **PHOTOMETRIC DATA :**

#### **TECHNICAL SPECIFICATIONS:**

| Light output: | 1.328 lm                 | ⁰K :          | 3000             |
|---------------|--------------------------|---------------|------------------|
| Plum:         | 20W                      | CRI :         | 90               |
| Efficacy:     | 66,4 lm/w                | R9 :          | 64               |
| UGR:          | <16                      | MacAdam:      | 3                |
| Туре:         | MID POWER LED            | Power Supply: | 220-240V 50/60Hz |
| LED Lifetime: | 72.000 L80 B10 (Ta=25°C) | Gear:         | Adjustable DALI  |
| Power:        | 17W                      |               |                  |

#### Light output tolerance +/- 10%