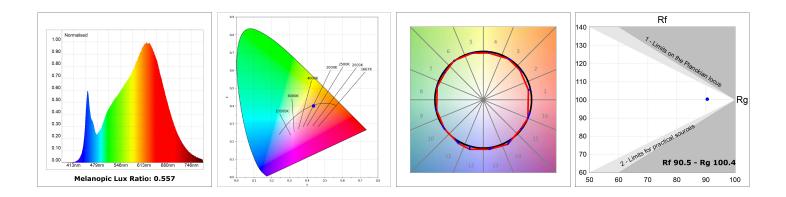

#### **TECHNICAL SPECIFICATIONS:**

| Light output: | 1.328 lm                 | °K :          | 3000             |
|---------------|--------------------------|---------------|------------------|
| Plum:         | 20W                      | CRI :         | 90               |
| Efficacy:     | 66,4 lm/w                | R9 :          | 64               |
| UGR:          | <16                      | MacAdam:      | 3                |
| Туре:         | MID POWER LED            | Power Supply: | 220-240V 50/60Hz |
| LED Lifetime: | 72.000 L80 B10 (Ta=25°C) | Gear:         | Adjustable DALI  |
| Power:        | 17W                      |               |                  |

### **PHOTOMETRIC DATA :**