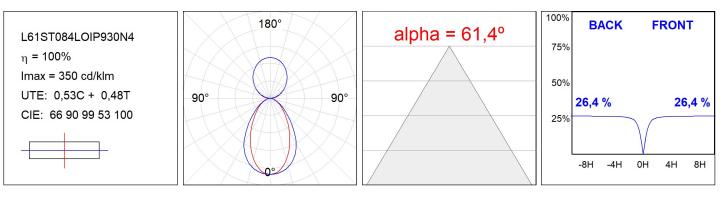

#### **TECHNICAL SPECIFICATIONS:**

| Light output: | 1.328 lm                 | °K :          | 3000             |
|---------------|--------------------------|---------------|------------------|
| Plum:         | 20W                      | CRI :         | 90               |
| Efficacy:     | 66,4 lm/w                | R9 :          | 64               |
| UGR:          | <16                      | MacAdam:      | 3                |
| Туре:         | MID POWER LED            | Power Supply: | 220-240V 50/60Hz |
| LED Lifetime: | 72.000 L80 B10 (Ta=25°C) | Gear:         | Adjustable DALI  |
| Power:        | 17W                      |               |                  |

### **PHOTOMETRIC DATA :**