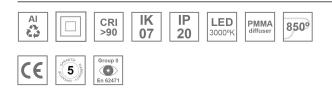

#### Description:

Lamptub 60 model from LAMP to be installed on a suspended rail. Made of recycled aluminium extrusion with circular section of 60mm and length of 840mm. Direct-indirect light model with an opal comfort diffuser made of a translucent polycarbonate diffuser and an optical film to achieve a controlled light distribution and low UGR<16. Model for MID-POWER LED, with colour temperature 3000K with CRI90. Built-in electronic DALI control gear. With IP20, IK07 degree of protection. Insulation class II. Group 0 photobiological safety. Lifetime: 72.000h L80 B10. Compatible with Lamp Nomadic system. Available finishes: White (RAL 9010), Black (RAL 9011), Wellbeing and BeSocial palette.

#### **TECHNICAL SPECIFICATIONS:**

| Light output: | 1.328 lm                 | °K :          | 3000             |
|---------------|--------------------------|---------------|------------------|
| Plum:         | 20W                      | CRI :         | 90               |
| Efficacy:     | 66,4 lm/w                | R9 :          | 64               |
| UGR:          | <16                      | MacAdam:      | 3                |
| Туре:         | MID POWER LED            | Power Supply: | 220-240V 50/60Hz |
| LED Lifetime: | 72.000 L80 B10 (Ta=25°C) | Gear:         | Adjustable DALI  |
| Power:        | 17W                      |               |                  |