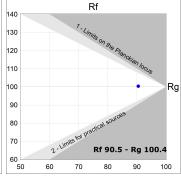

#### **TECHNICAL SPECIFICATIONS:**

Light output: 1.328 lm °K: 3000 Plum: 20W CRI: 90 Efficacy: 66,4 lm/w 64 R9: UGR: <16 MacAdam: 3

Type: MID POWER LED Power Supply: 220-240V 50/60Hz LED Lifetime: 72.000 L80 B10 (Ta=25°C) Gear: Adjustable DALI