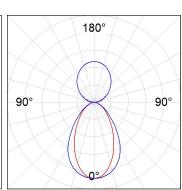

### **PHOTOMETRIC DATA:**

L61ST084LOIP930N3  $\eta$  = 100% lmax = 350 cd/klmUTE: 0,53C + 0,48T CIE: 66 90 99 53 100