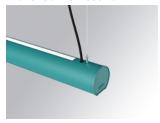

#### **LAMPTUB 60 SUSPENDED TRACK**

#### Description:

Lamptub 60 model from LAMP to be installed on a suspended rail. Made of recycled aluminium extrusion with circular section of 60mm and length of 840mm. Direct-indirect light model with an opal comfort diffuser made of a translucent polycarbonate diffuser and an optical film to achieve a controlled light distribution and low UGR<16. Model for MID-POWER LED, with colour temperature 3000K with CRI90. Built-in electronic DALI control gear. With IP20, IK07 degree of protection. Insulation class II. Group 0 photobiological safety. Lifetime: 72.000h L80 B10. Compatible with Lamp Nomadic system. Available finishes: White (RAL 9010), Black (RAL 9011), Wellbeing and BeSocial palette.

Finish: Palette WELLBEING - 3 TEXTURED

Dimensions: 847 x 67 x 80 mm Weight: 2.110 g

Installation: 3-Circuit track