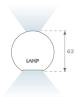

### **PHOTOMETRIC DATA:**

L61ST084LOIP930N3  $\eta$  = 100% lmax = 350 cd/klmUTE: 0,53C + 0,48T CIE: 66 90 99 53 100