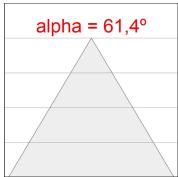

### **PHOTOMETRIC DATA:**

L61ST084LOIP930N3  $\eta$  = 100% lmax = 350 cd/klmUTE: 0,53C + 0,48T CIE: 66 90 99 53 100