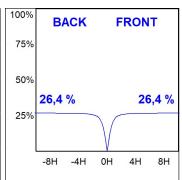

#### **TECHNICAL SPECIFICATIONS:**

Light output: 1.328 lm °K: 3000 Plum: 20W CRI: 90 Efficacy: 66,4 lm/w 64 R9: UGR: <16 MacAdam: 3

Type: MID POWER LED Power Supply: 220-240V 50/60Hz LED Lifetime: 72.000 L80 B10 (Ta=25°C) Gear: Adjustable DALI