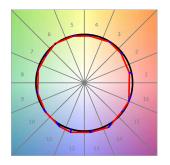

#### **TECHNICAL SPECIFICATIONS:**

Light output: 1.328 lm °K: 3000 Plum: 20W CRI: 90 Efficacy: 66,4 lm/w 64 R9: UGR: <16 MacAdam: 3

Type: MID POWER LED Power Supply: 220-240V 50/60Hz LED Lifetime: 72.000 L80 B10 (Ta=25°C) Gear: Adjustable DALI

### **PHOTOMETRIC DATA:**

L61ST084LOIP930N3  $\eta$  = 100% lmax = 350 cd/klmUTE: 0,53C + 0,48T CIE: 66 90 99 53 100