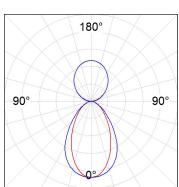

## **PHOTOMETRIC DATA:**

L61ST084LOIP927NW
η = 100%
Imax = 350 cd/klm
UTE: 0,53C + 0,48T
CIE: 66 90 99 53 100