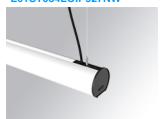

## **LAMPTUB 60 SUSPENDED TRACK**

## L61ST084LOIP927NW

# LTUB60 SUT 840 2300 VWW D/I COMF WH

### Description:

Lamptub 60 model from LAMP to be installed on a suspended rail. Made of recycled aluminium extrusion with circular section of 60mm and length of 840mm. Direct-indirect light model with an opal comfort diffuser made of a translucent polycarbonate diffuser and an optical film to achieve a controlled light distribution and low UGR<16. Model for MID-POWER LED, with colour temperature 2700K with CRI90. Built-in electronic ON/OFF control gear. With IP20, IK07 degree of protection. Insulation class II. Group 0 photobiological safety. Lifetime: 72.000h L80 B10. Compatible with Lamp Nomadic system. Available finishes: White (RAL 9010), Black (RAL 9011), Wellbeing and BeSocial palette.

Finish: Matte white RAL 9010 Dimensions: 847 x 67 x 80 mm

Weight: 2.110 g

Installation: 3-Circuit track