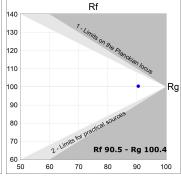

## **PHOTOMETRIC DATA:**

L61ST084LOIP927NW
η = 100%
Imax = 350 cd/klm
UTE: 0,53C + 0,48T
CIE: 66 90 99 53 100