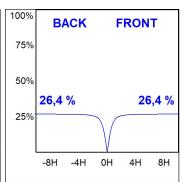

## **PHOTOMETRIC DATA:**

L61ST084LOIP927NW
η = 100%
Imax = 350 cd/klm
UTE: 0,53C + 0,48T
CIE: 66 90 99 53 100