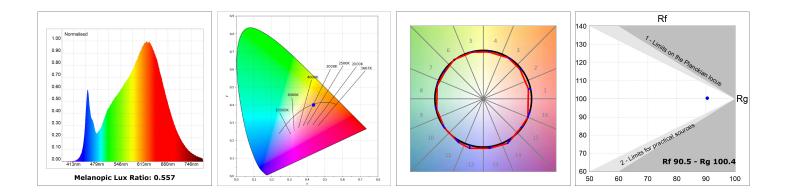

#### **TECHNICAL SPECIFICATIONS:**

| Light output: | 1.262 lm                 | ٩K :          | 2700             |
|---------------|--------------------------|---------------|------------------|
| Plum:         | 20W                      | CRI :         | 90               |
| Efficacy:     | 63,1 lm/w                | R9 :          | 57               |
| UGR:          | <16                      | MacAdam:      | 3                |
| Туре:         | MID POWER LED            | Power Supply: | 220-240V 50/60Hz |
| LED Lifetime: | 72.000 L80 B10 (Ta=25°C) | Gear:         | Electronic       |
| Power:        | 17W                      |               |                  |

#### Light output tolerance +/- 10%