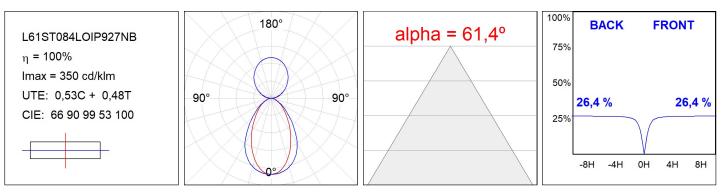

### L61ST084LOIP927NB

## LAMPTUB 60 SUSPENDED TRACK

L61ST084LOIP927NB

LTUB60 SUT 840 2300 VWW D/I COMF BK

**PHOTOMETRIC DATA :** 