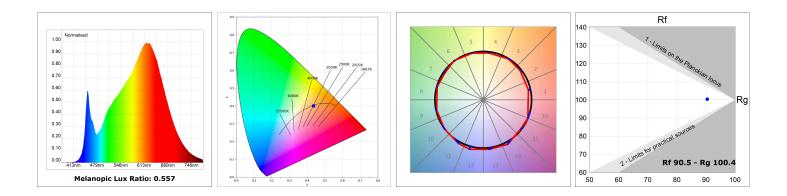

#### **TECHNICAL SPECIFICATIONS:**

| Light output: | 1.262 lm                 | ٩K :          | 2700             |
|---------------|--------------------------|---------------|------------------|
| Plum:         | 20W                      | CRI :         | 90               |
| Efficacy:     | 63,1 lm/w                | R9 :          | 57               |
| UGR:          | <16                      | MacAdam:      | 3                |
| Туре:         | MID POWER LED            | Power Supply: | 220-240V 50/60Hz |
| LED Lifetime: | 72.000 L80 B10 (Ta=25°C) | Gear:         | Electronic       |
| Power:        | 17W                      |               |                  |

#### Light output tolerance +/- 10%