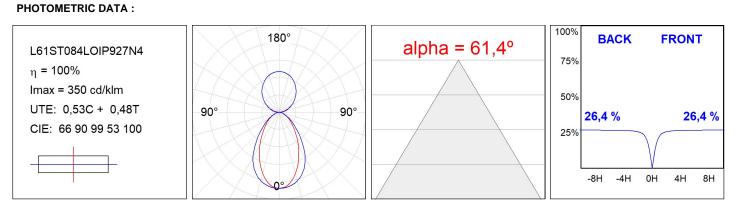

### L61ST084LOIP927N4

#### **TECHNICAL SPECIFICATIONS:**

| Light output: | 1.262 lm                 | ٩K :          | 2700             |
|---------------|--------------------------|---------------|------------------|
| Plum:         | 20W                      | CRI :         | 90               |
| Efficacy:     | 63,1 lm/w                | R9 :          | 57               |
| UGR:          | <16                      | MacAdam:      | 3                |
| Туре:         | MID POWER LED            | Power Supply: | 220-240V 50/60Hz |
| LED Lifetime: | 72.000 L80 B10 (Ta=25°C) | Gear:         | Electronic       |
| Power:        | 17W                      |               |                  |

#### Light output tolerance +/- 10%