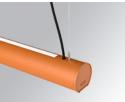

#### Description:

Lamptub 60 model from LAMP to be installed on a suspended rail. Made of recycled aluminium extrusion with circular section of 60mm and length of 840mm. Direct-indirect light model with an opal comfort diffuser made of a translucent polycarbonate diffuser and an optical film to achieve a controlled light distribution and low UGR<16. Model for MID-POWER LED, with colour temperature 2700K with CRI90. Built-in electronic ON/OFF control gear. With IP20, IK07 degree of protection. Insulation class II. Group 0 photobiological safety. Lifetime: 72.000h L80 B10. Compatible with Lamp Nomadic system. Available finishes: White (RAL 9010), Black (RAL 9011), Wellbeing and BeSocial palette.

 Finish:
 Palette BE SOCIAL - 4 TEXTURED

 Dimensions:
 847 x 67 x 80 mm

 Weight:
 2.110 g

Installation: 3-Circuit track