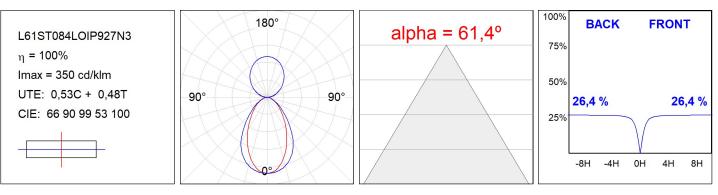

#### **TECHNICAL SPECIFICATIONS:**

| Light output: | 1.262 lm                 | ٩K :          | 2700             |
|---------------|--------------------------|---------------|------------------|
| Plum:         | 20W                      | CRI :         | 90               |
| Efficacy:     | 63,1 lm/w                | R9 :          | 57               |
| UGR:          | <16                      | MacAdam:      | 3                |
| Туре:         | MID POWER LED            | Power Supply: | 220-240V 50/60Hz |
| LED Lifetime: | 72.000 L80 B10 (Ta=25°C) | Gear:         | Electronic       |
| Power:        | 17W                      |               |                  |

#### Light output tolerance +/- 10%