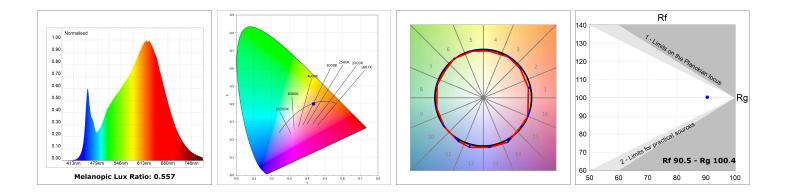

#### **TECHNICAL SPECIFICATIONS:**

| Light output: | 1.262 lm                 | ٩K :          | 2700             |
|---------------|--------------------------|---------------|------------------|
| Plum:         | 20W                      | CRI :         | 90               |
| Efficacy:     | 63,1 lm/w                | R9 :          | 57               |
| UGR:          | <16                      | MacAdam:      | 3                |
| Туре:         | MID POWER LED            | Power Supply: | 220-240V 50/60Hz |
| LED Lifetime: | 72.000 L80 B10 (Ta=25°C) | Gear:         | Electronic       |
| Power:        | 17W                      |               |                  |