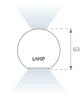

#### **TECHNICAL SPECIFICATIONS:**

| Light output: | 1.262 lm                 | ٩K :          | 2700             |
|---------------|--------------------------|---------------|------------------|
| Plum:         | 20W                      | CRI :         | 90               |
| Efficacy:     | 63,1 lm/w                | R9 :          | 57               |
| UGR:          | <16                      | MacAdam:      | 3                |
| Туре:         | MID POWER LED            | Power Supply: | 220-240V 50/60Hz |
| LED Lifetime: | 72.000 L80 B10 (Ta=25°C) | Gear:         | Electronic       |
| Power:        | 17W                      |               |                  |

#### Light output tolerance +/- 10%