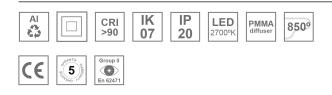

#### Description:

Lamptub 60 model from LAMP to be installed on a suspended rail. Made of recycled aluminium extrusion with circular section of 60mm and length of 840mm. Direct-indirect light model with an opal comfort diffuser made of a translucent polycarbonate diffuser and an optical film to achieve a controlled light distribution and low UGR<16. Model for MID-POWER LED, with colour temperature 2700K with CRI90. Built-in electronic ON/OFF control gear. With IP20, IK07 degree of protection. Insulation class II. Group 0 photobiological safety. Lifetime: 72.000h L80 B10. Compatible with Lamp Nomadic system. Available finishes: White (RAL 9010), Black (RAL 9011), Wellbeing and BeSocial palette.