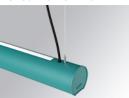

#### Description:

Lamptub 60 model from LAMP to be installed on a suspended rail. Made of recycled aluminium extrusion with circular section of 60mm and length of 840mm. Direct-indirect light model with an opal comfort diffuser made of a translucent polycarbonate diffuser and an optical film to achieve a controlled light distribution and low UGR<16. Model for MID-POWER LED, with colour temperature 2700K with CRI90. Built-in electronic ON/OFF control gear. With IP20, IK07 degree of protection. Insulation class II. Group 0 photobiological safety. Lifetime: 72.000h L80 B10. Compatible with Lamp Nomadic system. Available finishes: White (RAL 9010), Black (RAL 9011), Wellbeing and BeSocial palette.

# Finish: Palette WELLBEING - 3 TEXTURED Dimensions: 847 x 67 x 80 mm Weight: 2.110 g

Installation: 3-Circuit track