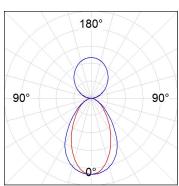

## **PHOTOMETRIC DATA:**

L61ST084LOIP927NW  $\eta$  = 100% lmax = 350 cd/klmUTE: 0,53C + 0,48T CIE: 66 90 99 53 100