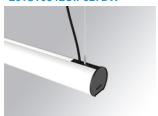

### Description:

Lamptub 60 model from LAMP to be installed on a suspended rail. Made of recycled aluminium extrusion with circular section of 60mm and length of 840mm. Direct-indirect light model with an opal comfort diffuser made of a translucent polycarbonate diffuser and an optical film to achieve a controlled light distribution and low UGR<16. Model for MID-POWER LED, with colour temperature 2700K with CRI90. Built-in electronic DALI control gear. With IP20, IK07 degree of protection. Insulation class II. Group 0 photobiological safety. Lifetime: 72.000h L80 B10. Compatible with Lamp Nomadic system. Available finishes: White (RAL 9010), Black (RAL 9011), Wellbeing and BeSocial palette.

Finish: Matte white RAL 9010 Dimensions: 847 x 67 x 80 mm

Weight: 2.110 g

Installation: 3-Circuit track