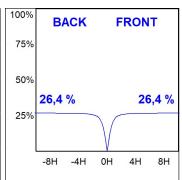

## **PHOTOMETRIC DATA:**

L61ST084LOIP927NW  $\eta$  = 100% lmax = 350 cd/klmUTE: 0,53C + 0,48T CIE: 66 90 99 53 100