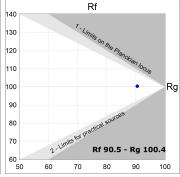

## **PHOTOMETRIC DATA:**

L61ST084LOIP927NW  $\eta$  = 100% lmax = 350 cd/klmUTE: 0,53C + 0,48T CIE: 66 90 99 53 100