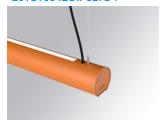

### Description:

Lamptub 60 model from LAMP to be installed on a suspended rail. Made of recycled aluminium extrusion with circular section of 60mm and length of 840mm. Direct-indirect light model with an opal comfort diffuser made of a translucent polycarbonate diffuser and an optical film to achieve a controlled light distribution and low UGR<16. Model for MID-POWER LED, with colour temperature 2700K with CRI90. Built-in electronic DALI control gear. With IP20, IK07 degree of protection. Insulation class II. Group 0 photobiological safety. Lifetime: 72.000h L80 B10. Compatible with Lamp Nomadic system. Available finishes: White (RAL 9010), Black (RAL 9011), Wellbeing and BeSocial palette.

Finish: Palette BE SOCIAL - 4 TEXTURED

Dimensions: 847 x 67 x 80 mm Weight: 2.110 g

Installation: 3-Circuit track