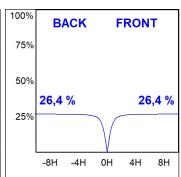

### **PHOTOMETRIC DATA:**

L61ST084LOIP927N4  $\eta$  = 100% lmax = 350 cd/klmUTE: 0,53C + 0,48T CIE: 66 90 99 53 100