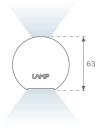

### **PHOTOMETRIC DATA:**

L61ST084LOIP927N4  $\eta$  = 100% lmax = 350 cd/klmUTE: 0,53C + 0,48T CIE: 66 90 99 53 100