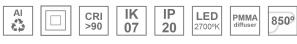

### Description:

Lamptub 60 model from LAMP to be installed on a suspended rail. Made of recycled aluminium extrusion with circular section of 60mm and length of 840mm. Direct-indirect light model with an opal comfort diffuser made of a translucent polycarbonate diffuser and an optical film to achieve a controlled light distribution and low UGR<16. Model for MID-POWER LED, with colour temperature 2700K with CRI90. Built-in electronic DALI control gear. With IP20, IK07 degree of protection. Insulation class II. Group 0 photobiological safety. Lifetime: 72.000h L80 B10. Compatible with Lamp Nomadic system. Available finishes: White (RAL 9010), Black (RAL 9011), Wellbeing and BeSocial palette.

### **TECHNICAL SPECIFICATIONS:**

Light output: 1.262 lm °K: 2700 Plum: 20W CRI: 90 Efficacy: 63,1 lm/w R9: 57 UGR: <16 MacAdam: 3

Type: MID POWER LED Power Supply: 220-240V 50/60Hz LED Lifetime: 72.000 L80 B10 (Ta=25°C) Gear: Adjustable DALI