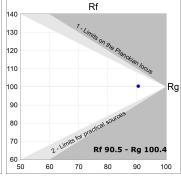

### **TECHNICAL SPECIFICATIONS:**

Light output: 1.262 lm °K: 2700 Plum: 20W CRI: 90 Efficacy: 63,1 lm/w R9: 57 UGR: <16 MacAdam: 3

Type: MID POWER LED Power Supply: 220-240V 50/60Hz LED Lifetime: 72.000 L80 B10 (Ta=25°C) Gear: Adjustable DALI