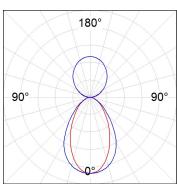

### **PHOTOMETRIC DATA:**

L61ST084LOIP927N4  $\eta$  = 100% lmax = 350 cd/klmUTE: 0,53C + 0,48T CIE: 66 90 99 53 100