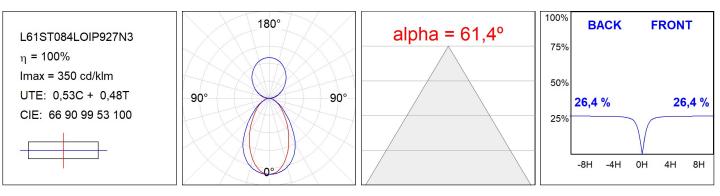

#### **TECHNICAL SPECIFICATIONS:**

| Light output: | 1.262 lm                 | °K :          | 2700             |
|---------------|--------------------------|---------------|------------------|
| Plum:         | 20W                      | CRI :         | 90               |
| Efficacy:     | 63,1 lm/w                | R9 :          | 57               |
| UGR:          | <16                      | MacAdam:      | 3                |
| Туре:         | MID POWER LED            | Power Supply: | 220-240V 50/60Hz |
| LED Lifetime: | 72.000 L80 B10 (Ta=25°C) | Gear:         | Adjustable DALI  |
| Power:        | 17W                      |               |                  |

### **PHOTOMETRIC DATA :**