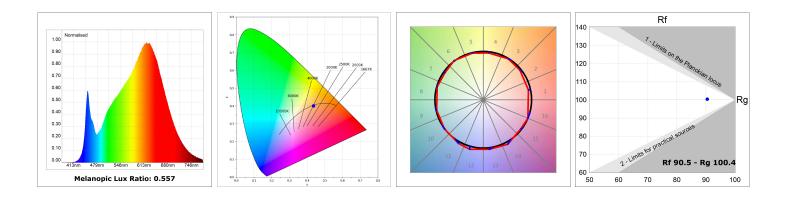

#### **TECHNICAL SPECIFICATIONS:**

| Light output: | 1.262 lm                 | °K :          | 2700             |
|---------------|--------------------------|---------------|------------------|
| Plum:         | 20W                      | CRI :         | 90               |
| Efficacy:     | 63,1 lm/w                | R9 :          | 57               |
| UGR:          | <16                      | MacAdam:      | 3                |
| Туре:         | MID POWER LED            | Power Supply: | 220-240V 50/60Hz |
| LED Lifetime: | 72.000 L80 B10 (Ta=25°C) | Gear:         | Adjustable DALI  |
| Power:        | 17W                      |               |                  |

### **PHOTOMETRIC DATA :**