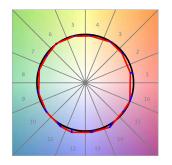

## **PHOTOMETRIC DATA:**

L61ST084LOIO940NW  $\eta$  = 100% lmax = 213 cd/klmUTE: 0,55E + 0,46T CIE: 50 81 97 54 100