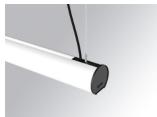

## Description:

Lamptub 60 model from LAMP to be installed on a suspended rail. Made of recycled aluminium extrusion with circular section of 60mm and length of 840mm. Direct-indirect light model with opal polycarbonate diffuser. Model for MID-POWER LED, with colour temperature 4000K with CRI90. Built-in electronic ON/OFF control gear. With IP20, IK07 degree of protection. Insulation class II. Group 0 photobiological safety. Lifetime: 72.000h L80 B10. Compatible with Lamp Nomadic system. Available finishes: White (RAL 9010), Black (RAL 9011), Wellbeing and BeSocial palette.

Finish: Matte white RAL 9010

Dimensions: 847 x 67 x 80 mm Weight: 2.110 g

Installation: 3-Circuit track