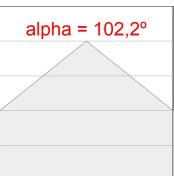

## **PHOTOMETRIC DATA:**

L61ST084LOIO940NW  $\eta$  = 100% lmax = 213 cd/klmUTE: 0,55E + 0,46T CIE: 50 81 97 54 100