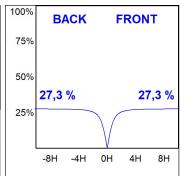

## **PHOTOMETRIC DATA:**

L61ST084LOIO940NW  $\eta$  = 100% lmax = 213 cd/klmUTE: 0,55E + 0,46T CIE: 50 81 97 54 100