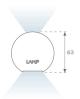

## **PHOTOMETRIC DATA:**

L61ST084LOIO940NW  $\eta$  = 100% lmax = 213 cd/klmUTE: 0,55E + 0,46T CIE: 50 81 97 54 100