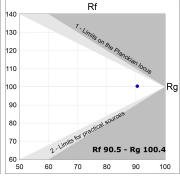

## **TECHNICAL SPECIFICATIONS:**

Light output: 1.430 lm °K: 4000 Plum: 20W CRI: 90 Efficacy: 71,5 lm/w 70 R9: Type: MID POWER LED MacAdam: 3

LED Lifetime: 72.000 L80 B10 (Ta=25°C) Power Supply: 220-240V 50/60Hz