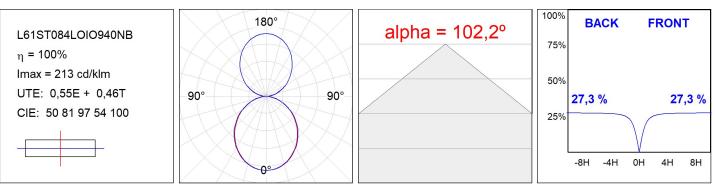

#### **TECHNICAL SPECIFICATIONS:**

| Light output: | 1.430 lm                 | ⁰K :          | 4000             |
|---------------|--------------------------|---------------|------------------|
| Plum:         | 20W                      | CRI :         | 90               |
| Efficacy:     | 71,5 lm/w                | R9 :          | 70               |
| Туре:         | MID POWER LED            | MacAdam:      | 3                |
| LED Lifetime: | 72.000 L80 B10 (Ta=25⁰C) | Power Supply: | 220-240V 50/60Hz |
| Power:        | 17W                      | Gear:         | Electronic       |

#### Light output tolerance +/- 10%