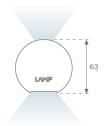

#### **Description:**

Finish:

Dimensions:

Lamptub 60 model from LAMP to be installed on a suspended rail. Made of recycled aluminium extrusion with circular section of 60mm and length of 840mm. Direct-indirect light model with opal polycarbonate diffuser. Model for MID-POWER LED, with colour temperature 4000K with CRI90. Built-in electronic ON/OFF control gear. With IP20, IK07 degree of protection. Insulation class II. Group 0 photobiological safety. Lifetime: 72.000h L80 B10. Compatible with Lamp Nomadic system. Available finishes: White (RAL 9010), Black (RAL 9011), Wellbeing and BeSocial palette.

Weight: 2.110 g

Installation: 3-Circuit track

Matte black RAL 9011

847 x 67 x 80 mm