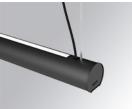

#### **Description:**

Finish:

Dimensions:

Lamptub 60 model from LAMP to be installed on a suspended rail. Made of recycled aluminium extrusion with circular section of 60mm and length of 840mm. Direct-indirect light model with opal polycarbonate diffuser. Model for MID-POWER LED, with colour temperature 4000K with CRI90. Built-in electronic ON/OFF control gear. With IP20, IK07 degree of protection. Insulation class II. Group 0 photobiological safety. Lifetime: 72.000h L80 B10. Compatible with Lamp Nomadic system. Available finishes: White (RAL 9010), Black (RAL 9011), Wellbeing and BeSocial palette.

Weight: 2.110 g

Installation: 3-Circuit track

Matte black RAL 9011

847 x 67 x 80 mm