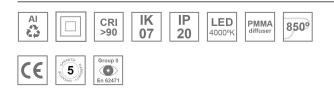

#### **Description:**

Finish:

Dimensions:

Lamptub 60 model from LAMP to be installed on a suspended rail. Made of recycled aluminium extrusion with circular section of 60mm and length of 840mm. Direct-indirect light model with opal polycarbonate diffuser. Model for MID-POWER LED, with colour temperature 4000K with CRI90. Built-in electronic ON/OFF control gear. With IP20, IK07 degree of protection. Insulation class II. Group 0 photobiological safety. Lifetime: 72.000h L80 B10. Compatible with Lamp Nomadic system. Available finishes: White (RAL 9010), Black (RAL 9011), Wellbeing and BeSocial palette.

#### **TECHNICAL SPECIFICATIONS:**

| Light output: | 1.430 lm                 | ⁰K :          | 4000             |
|---------------|--------------------------|---------------|------------------|
| Plum:         | 20W                      | CRI :         | 90               |
| Efficacy:     | 71,5 lm/w                | R9 :          | 70               |
| Туре:         | MID POWER LED            | MacAdam:      | 3                |
| LED Lifetime: | 72.000 L80 B10 (Ta=25⁰C) | Power Supply: | 220-240V 50/60Hz |
| Power:        | 17W                      | Gear:         | Electronic       |