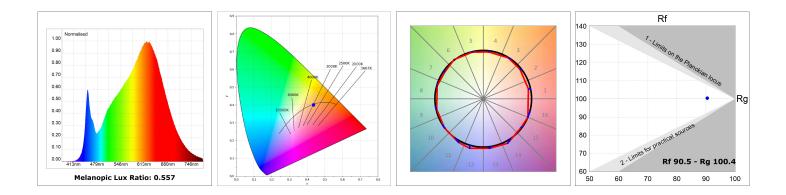

#### **TECHNICAL SPECIFICATIONS:**

| Light output: | 1.430 lm                 | ⁰K :          | 4000             |
|---------------|--------------------------|---------------|------------------|
| Plum:         | 20W                      | CRI :         | 90               |
| Efficacy:     | 71,5 lm/w                | R9 :          | 70               |
| Туре:         | MID POWER LED            | MacAdam:      | 3                |
| LED Lifetime: | 72.000 L80 B10 (Ta=25⁰C) | Power Supply: | 220-240V 50/60Hz |
| Power:        | 17W                      | Gear:         | Electronic       |