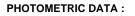

#### **TECHNICAL SPECIFICATIONS:**

| Light output: | 1.430 lm                 | ⁰K :          | 4000             |
|---------------|--------------------------|---------------|------------------|
| Plum:         | 20W                      | CRI :         | 90               |
| Efficacy:     | 71,5 lm/w                | R9 :          | 70               |
| Туре:         | MID POWER LED            | MacAdam:      | 3                |
| LED Lifetime: | 72.000 L80 B10 (Ta=25⁰C) | Power Supply: | 220-240V 50/60Hz |
| Power:        | 17W                      | Gear:         | Electronic       |

### Light output tolerance +/- 10%