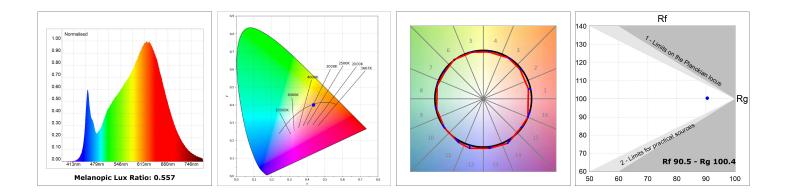

#### **TECHNICAL SPECIFICATIONS:**

| Light output: | 1.430 lm                 | ⁰K :          | 4000             |
|---------------|--------------------------|---------------|------------------|
| Plum:         | 20W                      | CRI :         | 90               |
| Efficacy:     | 71,5 lm/w                | R9 :          | 70               |
| Туре:         | MID POWER LED            | MacAdam:      | 3                |
| LED Lifetime: | 72.000 L80 B10 (Ta=25⁰C) | Power Supply: | 220-240V 50/60Hz |
| Power:        | 17W                      | Gear:         | Electronic       |

### Light output tolerance +/- 10%