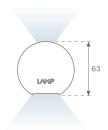

Weight: 2.110 g

**Dimensions:** 847 x 67 x 80 mm

Palette WELLBEING - 3 TEXTURED

Installation: 3-Circuit track