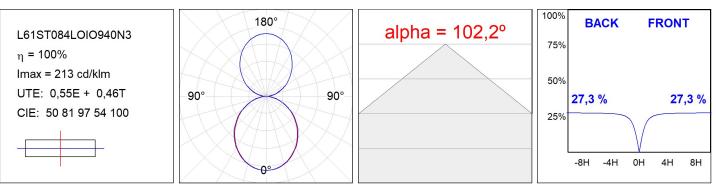

### L61ST084LOIO940N3

### **TECHNICAL SPECIFICATIONS:**

| Light output: | 1.430 lm                 | ⁰K :          | 4000             |
|---------------|--------------------------|---------------|------------------|
| Plum:         | 20W                      | CRI :         | 90               |
| Efficacy:     | 71,5 lm/w                | R9 :          | 70               |
| Туре:         | MID POWER LED            | MacAdam:      | 3                |
| LED Lifetime: | 72.000 L80 B10 (Ta=25°C) | Power Supply: | 220-240V 50/60Hz |
| Power:        | 17W                      | Gear:         | Electronic       |