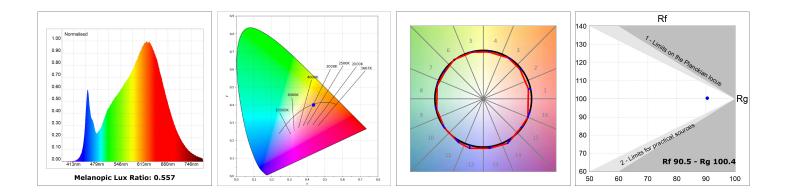

### **TECHNICAL SPECIFICATIONS:**

| Light output: | 1.430 lm                 | ⁰K :          | 4000             |
|---------------|--------------------------|---------------|------------------|
| Plum:         | 20W                      | CRI :         | 90               |
| Efficacy:     | 71,5 lm/w                | R9 :          | 70               |
| Туре:         | MID POWER LED            | MacAdam:      | 3                |
| LED Lifetime: | 72.000 L80 B10 (Ta=25°C) | Power Supply: | 220-240V 50/60Hz |
| Power:        | 17W                      | Gear:         | Electronic       |

### Light output tolerance +/- 10%