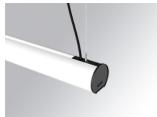

## **LAMPTUB 60 SUSPENDED TRACK**

## Description:

Lamptub 60 model from LAMP to be installed on a suspended rail. Made of recycled aluminium extrusion with circular section of 60mm and length of 840mm. Direct-indirect light model with opal polycarbonate diffuser. Model for MID-POWER LED, with colour temperature 4000K with CRI90. Built-in electronic DALI control gear. With IP20, IK07 degree of protection. Insulation class II. Group 0 photobiological safety. Lifetime: 72.000h L80 B10. Compatible with Lamp Nomadic system. Available finishes: White (RAL 9010), Black (RAL 9011), Wellbeing and BeSocial palette.

Finish: Matte white RAL 9010

**Dimensions:** 847 x 67 x 80 mm **Weight:** 2.110 g

Installation: 3-Circuit track