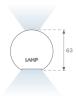

## **PHOTOMETRIC DATA:**

L61ST084LOIO940NW  $\eta$  = 100% lmax = 213 cd/klmUTE: 0,55E + 0,46T CIE: 50 81 97 54 100