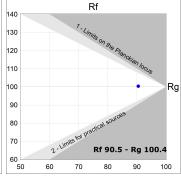

## **TECHNICAL SPECIFICATIONS:**

Light output: 1.430 lm °K: 4000 Plum: 20W CRI: 90 Efficacy: 71,5 lm/w 70 R9: Type: MID POWER LED MacAdam: 3

 LED Lifetime:
 72.000 L80 B10 (Ta=25°C)
 Power Supply:
 220-240V 50/60Hz

#### Light output tolerance +/- 10%