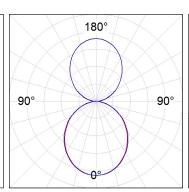

## **PHOTOMETRIC DATA:**

L61ST084LOIO940NW  $\eta$  = 100% lmax = 213 cd/klmUTE: 0,55E + 0,46T CIE: 50 81 97 54 100