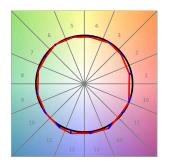

## **PHOTOMETRIC DATA:**

L61ST084LOIO940NW  $\eta$  = 100% lmax = 213 cd/klmUTE: 0,55E + 0,46T CIE: 50 81 97 54 100