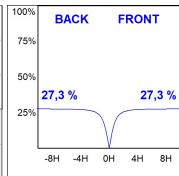

## **PHOTOMETRIC DATA:**

L61ST084LOIO940NW  $\eta$  = 100% lmax = 213 cd/klmUTE: 0,55E + 0,46T CIE: 50 81 97 54 100