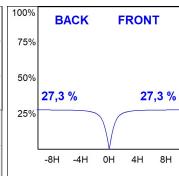

# **PHOTOMETRIC DATA:**

L61ST084LOIO940NB  $\eta$  = 100% lmax = 213 cd/klmUTE: 0,55E + 0,46T CIE: 50 81 97 54 100