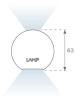

# **PHOTOMETRIC DATA:**

L61ST084LOIO940NB  $\eta$  = 100% lmax = 213 cd/klmUTE: 0,55E + 0,46T CIE: 50 81 97 54 100