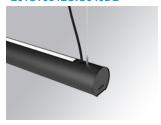

## Description:

Lamptub 60 model from LAMP to be installed on a suspended rail. Made of recycled aluminium extrusion with circular section of 60mm and length of 840mm. Direct-indirect light model with opal polycarbonate diffuser. Model for MID-POWER LED, with colour temperature 4000K with CRI90. Built-in electronic DALI control gear. With IP20, IK07 degree of protection. Insulation class II. Group 0 photobiological safety. Lifetime: 72.000h L80 B10. Compatible with Lamp Nomadic system. Available finishes: White (RAL 9010), Black (RAL 9011), Wellbeing and BeSocial palette.

Finish: Matte black RAL 9011 Dimensions: 847 x 67 x 80 mm

Weight: 2.110 g

Installation: 3-Circuit track