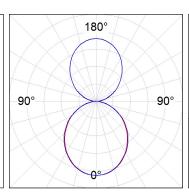

# **PHOTOMETRIC DATA:**

L61ST084LOIO940NB  $\eta$  = 100% lmax = 213 cd/klmUTE: 0,55E + 0,46T CIE: 50 81 97 54 100