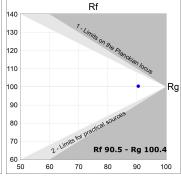

## **TECHNICAL SPECIFICATIONS:**

Light output: 1.430 lm °K: 4000 Plum: 20W CRI: 90 Efficacy: 71,5 lm/w 70 R9: Type: MID POWER LED MacAdam: 3

LED Lifetime: 72.000 L80 B10 (Ta=25°C) Power Supply: 220-240V 50/60Hz Gear: Power: 17W Adjustable DALI

# Light output tolerance +/- 10%