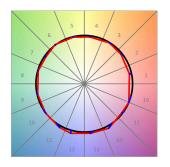

# **PHOTOMETRIC DATA:**

L61ST084LOIO940NB  $\eta$  = 100% lmax = 213 cd/klmUTE: 0,55E + 0,46T CIE: 50 81 97 54 100