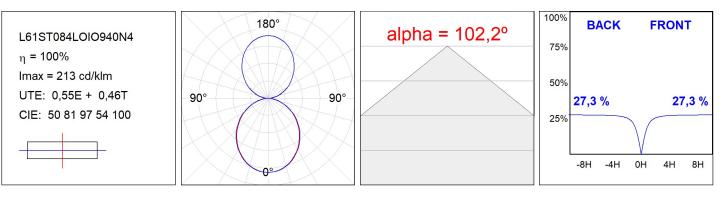

#### **TECHNICAL SPECIFICATIONS:**

| Light output: | 1.430 lm                 | ⁰К:           | 4000             |
|---------------|--------------------------|---------------|------------------|
| Plum:         | 20W                      | CRI :         | 90               |
| Efficacy:     | 71,5 lm/w                | R9 :          | 70               |
| Туре:         | MID POWER LED            | MacAdam:      | 3                |
| LED Lifetime: | 72.000 L80 B10 (Ta=25°C) | Power Supply: | 220-240V 50/60Hz |
| Power:        | 17W                      | Gear:         | Adjustable DALI  |

#### **PHOTOMETRIC DATA :**