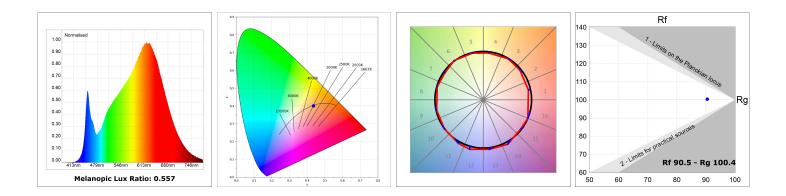

#### **TECHNICAL SPECIFICATIONS:**

| Light output: | 1.430 lm                 | ⁰К:           | 4000             |
|---------------|--------------------------|---------------|------------------|
| Plum:         | 20W                      | CRI :         | 90               |
| Efficacy:     | 71,5 lm/w                | R9 :          | 70               |
| Туре:         | MID POWER LED            | MacAdam:      | 3                |
| LED Lifetime: | 72.000 L80 B10 (Ta=25°C) | Power Supply: | 220-240V 50/60Hz |
| Power:        | 17W                      | Gear:         | Adjustable DALI  |

#### **PHOTOMETRIC DATA :**