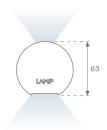

**Dimensions:** 847 x 67 x 80 mm

Palette BE SOCIAL - 4 TEXTURED

Weight: 2.110 g

Installation: 3-Circuit track