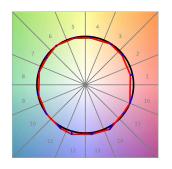

### **PHOTOMETRIC DATA:**

L61ST084LOIO940N3  $\eta$  = 100% lmax = 213 cd/klmUTE: 0,55E + 0,46T CIE: 50 81 97 54 100