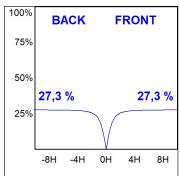

### **PHOTOMETRIC DATA:**

L61ST084LOIO940N3  $\eta$  = 100% lmax = 213 cd/klmUTE: 0,55E + 0,46T CIE: 50 81 97 54 100