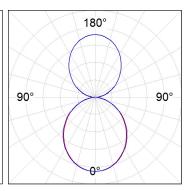

### **PHOTOMETRIC DATA:**

L61ST084LOIO940N3  $\eta$  = 100% lmax = 213 cd/klmUTE: 0,55E + 0,46T CIE: 50 81 97 54 100