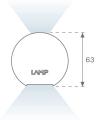

### **PHOTOMETRIC DATA:**

L61ST084LOIO940N3  $\eta$  = 100% lmax = 213 cd/klmUTE: 0,55E + 0,46T CIE: 50 81 97 54 100