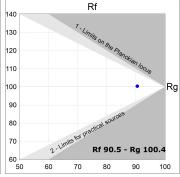

### **PHOTOMETRIC DATA:**

L61ST084LOIO940N3  $\eta$  = 100% lmax = 213 cd/klmUTE: 0,55E + 0,46T CIE: 50 81 97 54 100