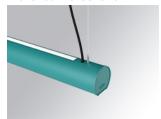

### **LAMPTUB 60 SUSPENDED TRACK**

#### L61ST084LOIO940D3

# LTUB60 SUT 840 2400 NW D/I OPAL DALI WE

### Description:

Lamptub 60 model from LAMP to be installed on a suspended rail. Made of recycled aluminium extrusion with circular section of 60mm and length of 840mm. Direct-indirect light model with opal polycarbonate diffuser. Model for MID-POWER LED, with colour temperature 4000K with CRI90. Built-in electronic DALI control gear. With IP20, IK07 degree of protection. Insulation class II. Group 0 photobiological safety. Lifetime: 72.000h L80 B10. Compatible with Lamp Nomadic system. Available finishes: White (RAL 9010), Black (RAL 9011), Wellbeing and BeSocial palette.

Finish: Palette WELLBEING - 3 TEXTURED 847 x 67 x 80 mm Dimensions:

Weight: 2.110 g

Installation: 3-Circuit track