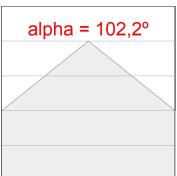

### **PHOTOMETRIC DATA:**

L61ST084LOIO940N3  $\eta$  = 100% lmax = 213 cd/klmUTE: 0,55E + 0,46T CIE: 50 81 97 54 100