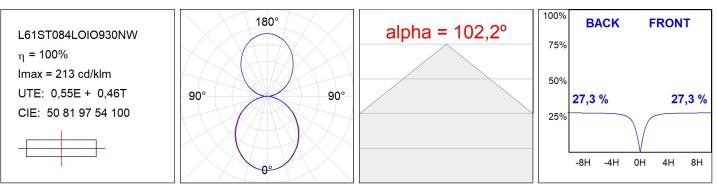

## L61ST084LOIO930NW

#### **TECHNICAL SPECIFICATIONS:**

| Light output: | 1.386 lm                 | ⁰K :          | 3000             |
|---------------|--------------------------|---------------|------------------|
| Plum:         | 20W                      | CRI :         | 90               |
| Efficacy:     | 69,3 lm/w                | R9 :          | 64               |
| Туре:         | MID POWER LED            | MacAdam:      | 3                |
| LED Lifetime: | 72.000 L80 B10 (Ta=25⁰C) | Power Supply: | 220-240V 50/60Hz |
| Power:        | 17W                      | Gear:         | Electronic       |