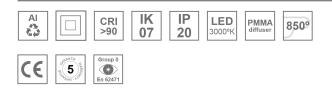

### Description:

Finish:

Lamptub 60 model from LAMP to be installed on a suspended rail. Made of recycled aluminium extrusion with circular section of 60mm and length of 840mm. Direct-indirect light model with opal polycarbonate diffuser. Model for MID-POWER LED, with colour temperature 3000K with CRI90. Built-in electronic ON/OFF control gear. With IP20, IK07 degree of protection. Insulation class II. Group 0 photobiological safety. Lifetime: 72.000h L80 B10. Compatible with Lamp Nomadic system. Available finishes: White (RAL 9010), Black (RAL 9011), Wellbeing and BeSocial palette.

#### **TECHNICAL SPECIFICATIONS:**

| Light output: | 1.386 lm                 | ⁰K :          | 3000             |
|---------------|--------------------------|---------------|------------------|
| Plum:         | 20W                      | CRI :         | 90               |
| Efficacy:     | 69,3 lm/w                | R9 :          | 64               |
| Туре:         | MID POWER LED            | MacAdam:      | 3                |
| LED Lifetime: | 72.000 L80 B10 (Ta=25⁰C) | Power Supply: | 220-240V 50/60Hz |
| Power:        | 17W                      | Gear:         | Electronic       |