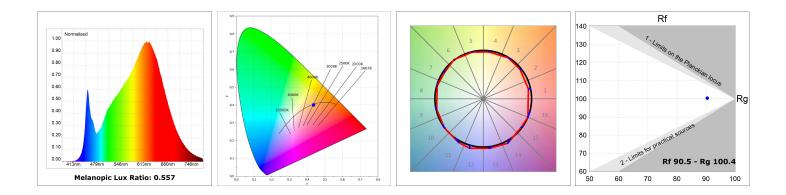

#### **TECHNICAL SPECIFICATIONS:**

| Light output: | 1.386 lm                 | ⁰K :          | 3000             |
|---------------|--------------------------|---------------|------------------|
| Plum:         | 20W                      | CRI :         | 90               |
| Efficacy:     | 69,3 lm/w                | R9 :          | 64               |
| Туре:         | MID POWER LED            | MacAdam:      | 3                |
| LED Lifetime: | 72.000 L80 B10 (Ta=25⁰C) | Power Supply: | 220-240V 50/60Hz |
| Power:        | 17W                      | Gear:         | Electronic       |

### Light output tolerance +/- 10%