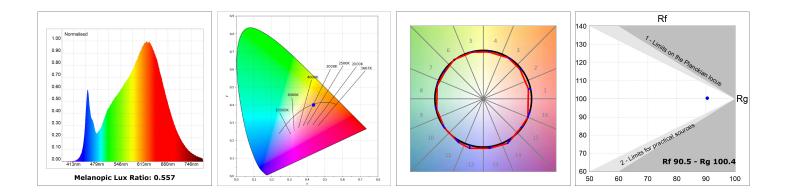

#### **TECHNICAL SPECIFICATIONS:**

| Light output: | 1.386 lm                 | ⁰K :          | 3000             |
|---------------|--------------------------|---------------|------------------|
| Plum:         | 20W                      | CRI :         | 90               |
| Efficacy:     | 69,3 lm/w                | R9 :          | 64               |
| Туре:         | MID POWER LED            | MacAdam:      | 3                |
| LED Lifetime: | 72.000 L80 B10 (Ta=25°C) | Power Supply: | 220-240V 50/60Hz |
| Power:        | 17W                      | Gear:         | Electronic       |

#### Light output tolerance +/- 10%