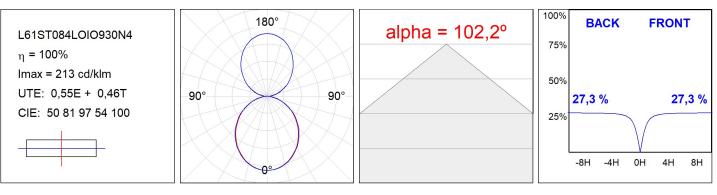

### L61ST084LOIO930N4

#### **TECHNICAL SPECIFICATIONS:**

| Light output: | 1.386 lm                 | ⁰K :          | 3000             |
|---------------|--------------------------|---------------|------------------|
| Plum:         | 20W                      | CRI :         | 90               |
| Efficacy:     | 69,3 lm/w                | R9 :          | 64               |
| Туре:         | MID POWER LED            | MacAdam:      | 3                |
| LED Lifetime: | 72.000 L80 B10 (Ta=25°C) | Power Supply: | 220-240V 50/60Hz |
| Power:        | 17W                      | Gear:         | Electronic       |