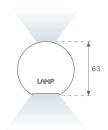

#### Description:

Finish:

Dimensions:

Lamptub 60 model from LAMP to be installed on a suspended rail. Made of recycled aluminium extrusion with circular section of 60mm and length of 840mm. Direct-indirect light model with opal polycarbonate diffuser. Model for MID-POWER LED, with colour temperature 3000K with CRI90. Built-in electronic ON/OFF control gear. With IP20, IK07 degree of protection. Insulation class II. Group 0 photobiological safety. Lifetime: 72.000h L80 B10. Compatible with Lamp Nomadic system. Available finishes: White (RAL 9010), Black (RAL 9011), Wellbeing and BeSocial palette.

Weight: 2.110 g

Palette BE SOCIAL - 4 TEXTURED s: 847 x 67 x 80 mm

Installation: 3-Circuit track