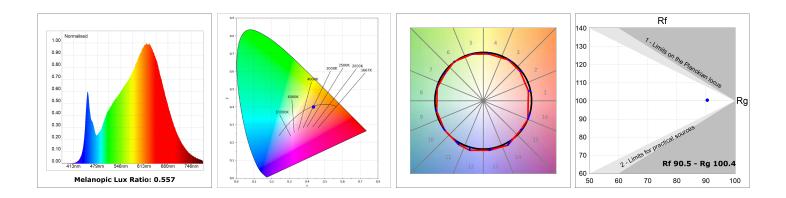

#### **TECHNICAL SPECIFICATIONS:**

| Light output: | 1.386 lm                 | ⁰K :          | 3000             |
|---------------|--------------------------|---------------|------------------|
| Plum:         | 20W                      | CRI :         | 90               |
| Efficacy:     | 69,3 lm/w                | R9 :          | 64               |
| Туре:         | MID POWER LED            | MacAdam:      | 3                |
| LED Lifetime: | 72.000 L80 B10 (Ta=25⁰C) | Power Supply: | 220-240V 50/60Hz |
| Power:        | 17W                      | Gear:         | Adjustable DALI  |

#### **PHOTOMETRIC DATA :**