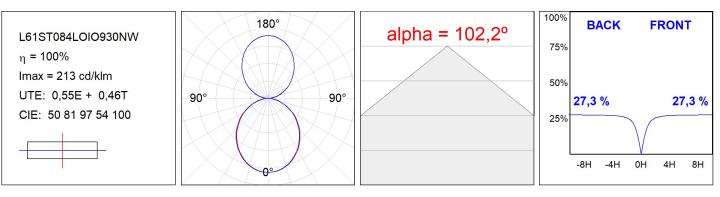

#### **TECHNICAL SPECIFICATIONS:**

| Light output: | 1.386 lm                 | ⁰K :          | 3000             |
|---------------|--------------------------|---------------|------------------|
| Plum:         | 20W                      | CRI :         | 90               |
| Efficacy:     | 69,3 lm/w                | R9 :          | 64               |
| Туре:         | MID POWER LED            | MacAdam:      | 3                |
| LED Lifetime: | 72.000 L80 B10 (Ta=25⁰C) | Power Supply: | 220-240V 50/60Hz |
| Power:        | 17W                      | Gear:         | Adjustable DALI  |

#### **PHOTOMETRIC DATA :**