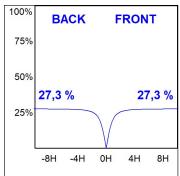

### **PHOTOMETRIC DATA:**

L61ST084LOIO930N4  $\eta$  = 100% lmax = 213 cd/klmUTE: 0,55E + 0,46T CIE: 50 81 97 54 100