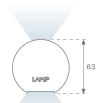

### **PHOTOMETRIC DATA:**

L61ST084LOIO930N4  $\eta$  = 100% lmax = 213 cd/klmUTE: 0,55E + 0,46T CIE: 50 81 97 54 100