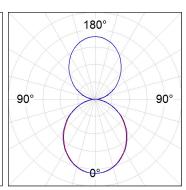

### **PHOTOMETRIC DATA:**

L61ST084LOIO930N4  $\eta$  = 100% lmax = 213 cd/klmUTE: 0,55E + 0,46T CIE: 50 81 97 54 100