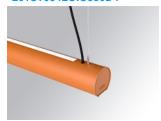

### **LAMPTUB 60 SUSPENDED TRACK**

### L61ST084LOIO930D4

### LTUB60 SUT 840 2400 WW D/I OPAL DALI BS

### Description:

Lamptub 60 model from LAMP to be installed on a suspended rail. Made of recycled aluminium extrusion with circular section of 60mm and length of 840mm. Direct-indirect light model with opal polycarbonate diffuser. Model for MID-POWER LED, with colour temperature 3000K with CRI90. Built-in electronic DALI control gear. With IP20, IK07 degree of protection. Insulation class II. Group 0 photobiological safety. Lifetime: 72.000h L80 B10. Compatible with Lamp Nomadic system. Available finishes: White (RAL 9010), Black (RAL 9011), Wellbeing and BeSocial palette.

Finish: Palette BE SOCIAL - 4 TEXTURED

847 x 67 x 80 mm Dimensions: Weight: 2.110 g

Installation: 3-Circuit track