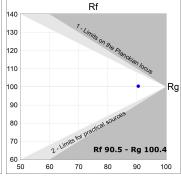

### **PHOTOMETRIC DATA:**

L61ST084LOIO930N4  $\eta$  = 100% lmax = 213 cd/klmUTE: 0,55E + 0,46T CIE: 50 81 97 54 100