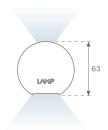

 Finish:
 Palette WELLBEING - 3 TEXTURED

 Dimensions:
 847 x 67 x 80 mm

Weight: 2.110 g

Installation: 3-Circuit track