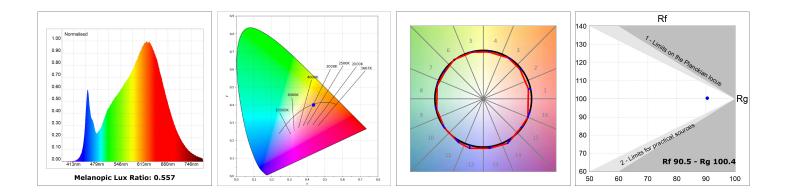

#### **TECHNICAL SPECIFICATIONS:**

| Light output: | 1.386 lm                 | ⁰К:           | 3000             |
|---------------|--------------------------|---------------|------------------|
| Plum:         | 20W                      | CRI :         | 90               |
| Efficacy:     | 69,3 lm/w                | R9 :          | 64               |
| Туре:         | MID POWER LED            | MacAdam:      | 3                |
| LED Lifetime: | 72.000 L80 B10 (Ta=25°C) | Power Supply: | 220-240V 50/60Hz |
| Power:        | 17W                      | Gear:         | Adjustable DALI  |

### Light output tolerance +/- 10%