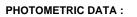

#### **TECHNICAL SPECIFICATIONS:**

| Light output: | 1.386 lm                 | ⁰К:           | 3000             |
|---------------|--------------------------|---------------|------------------|
| Plum:         | 20W                      | CRI :         | 90               |
| Efficacy:     | 69,3 lm/w                | R9 :          | 64               |
| Туре:         | MID POWER LED            | MacAdam:      | 3                |
| LED Lifetime: | 72.000 L80 B10 (Ta=25°C) | Power Supply: | 220-240V 50/60Hz |
| Power:        | 17W                      | Gear:         | Adjustable DALI  |

### Light output tolerance +/- 10%