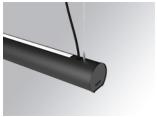

## Description:

Lamptub 60 model from LAMP to be installed on a suspended rail. Made of recycled aluminium extrusion with circular section of 60mm and length of 840mm. Direct-indirect light model with opal polycarbonate diffuser. Model for MID-POWER LED, with colour temperature 2700K with CRI90. Built-in electronic ON/OFF control gear. With IP20, IK07 degree of protection. Insulation class II. Group 0 photobiological safety. Lifetime: 72.000h L80 B10. Compatible with Lamp Nomadic system. Available finishes: White (RAL 9010), Black (RAL 9011), Wellbeing and BeSocial palette.

Finish: Matte black RAL 9011 Dimensions: 847 x 67 x 80 mm

Weight: 2.110 g

Installation: 3-Circuit track