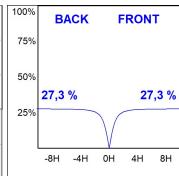

## **PHOTOMETRIC DATA:**

L61ST084LOIO927NB η = 100% Imax = 213 cd/klm UTE: 0,55E + 0,46T CIE: 50 81 97 54 100

Data according to regulations 2019/2020/EU and 2019/2015/EU