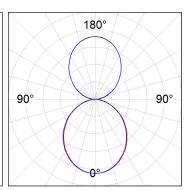

## **PHOTOMETRIC DATA:**

L61ST084LOIO927NB η = 100% Imax = 213 cd/klm UTE: 0,55E + 0,46T CIE: 50 81 97 54 100

Data according to regulations 2019/2020/EU and 2019/2015/EU