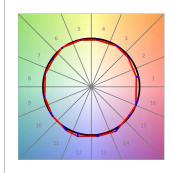

## **TECHNICAL SPECIFICATIONS:**

Light output: 1.317 lm °K: 2700 Plum: 20W CRI: 90 Efficacy: 65,8 lm/w R9: 57 Type: MID POWER LED MacAdam: 3

LED Lifetime: 72.000 L80 B10 (Ta=25°C) Power Supply: 220-240V 50/60Hz

# Light output tolerance +/- 10%

## **PHOTOMETRIC DATA:**

L61ST084LOIO927NB η = 100% Imax = 213 cd/klm UTE: 0,55E + 0,46T CIE: 50 81 97 54 100

Data according to regulations 2019/2020/EU and 2019/2015/EU