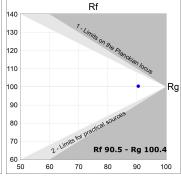

## **TECHNICAL SPECIFICATIONS:**

Light output: 1.317 lm °K: 2700 Plum: 20W CRI: 90 Efficacy: 65,8 lm/w R9: 57 Type: MID POWER LED MacAdam: 3

LED Lifetime: 72.000 L80 B10 (Ta=25°C) Power Supply: 220-240V 50/60Hz

## **PHOTOMETRIC DATA:**

L61ST084LOIO927NB η = 100% Imax = 213 cd/klm UTE: 0,55E + 0,46T CIE: 50 81 97 54 100

Data according to regulations 2019/2020/EU and 2019/2015/EU