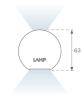

 Finish:
 Palette BE SOCIAL - 4 TEXTURED

 Dimensions:
 847 x 67 x 80 mm

 Weight:
 2.110 g

Installation: 3-Circuit track