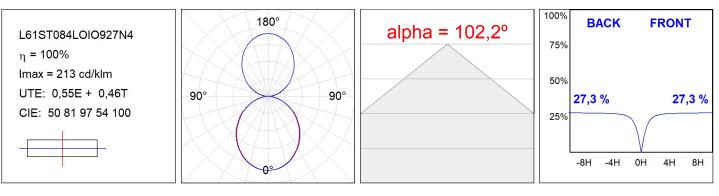

## L61ST084LOIO927N4

#### **TECHNICAL SPECIFICATIONS:**

| Light output: | 1.317 lm                 | ⁰K :          | 2700             |
|---------------|--------------------------|---------------|------------------|
| Plum:         | 20W                      | CRI :         | 90               |
| Efficacy:     | 65,8 lm/w                | R9 :          | 57               |
| Туре:         | MID POWER LED            | MacAdam:      | 3                |
| LED Lifetime: | 72.000 L80 B10 (Ta=25ºC) | Power Supply: | 220-240V 50/60Hz |
| Power:        | 17W                      | Gear:         | Electronic       |