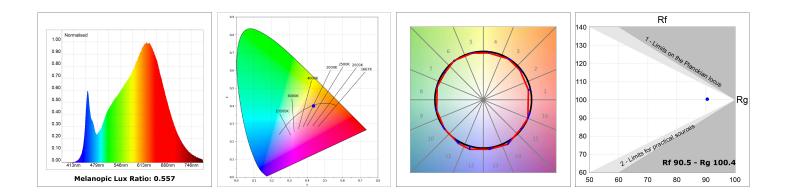

#### **TECHNICAL SPECIFICATIONS:**

| Light output: | 1.317 lm                 | ⁰K :          | 2700             |
|---------------|--------------------------|---------------|------------------|
| Plum:         | 20W                      | CRI :         | 90               |
| Efficacy:     | 65,8 lm/w                | R9 :          | 57               |
| Туре:         | MID POWER LED            | MacAdam:      | 3                |
| LED Lifetime: | 72.000 L80 B10 (Ta=25ºC) | Power Supply: | 220-240V 50/60Hz |
| Power:        | 17W                      | Gear:         | Electronic       |

### Light output tolerance +/- 10%