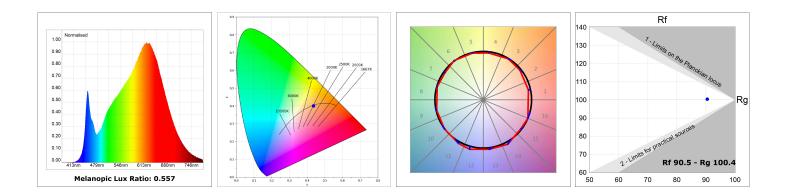

#### **TECHNICAL SPECIFICATIONS:**

| Light output: | 1.317 lm                 | ⁰K :          | 2700             |
|---------------|--------------------------|---------------|------------------|
| Plum:         | 20W                      | CRI :         | 90               |
| Efficacy:     | 65,8 lm/w                | R9 :          | 57               |
| Туре:         | MID POWER LED            | MacAdam:      | 3                |
| LED Lifetime: | 72.000 L80 B10 (Ta=25⁰C) | Power Supply: | 220-240V 50/60Hz |
| Power:        | 17W                      | Gear:         | Electronic       |