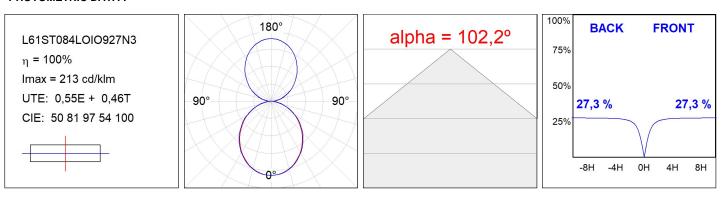

## L61ST084LOIO927N3

#### **TECHNICAL SPECIFICATIONS:**

| Light output: | 1.317 lm                 | ⁰K :          | 2700             |
|---------------|--------------------------|---------------|------------------|
| Plum:         | 20W                      | CRI :         | 90               |
| Efficacy:     | 65,8 lm/w                | R9 :          | 57               |
| Туре:         | MID POWER LED            | MacAdam:      | 3                |
| LED Lifetime: | 72.000 L80 B10 (Ta=25⁰C) | Power Supply: | 220-240V 50/60Hz |
| Power:        | 17W                      | Gear:         | Electronic       |