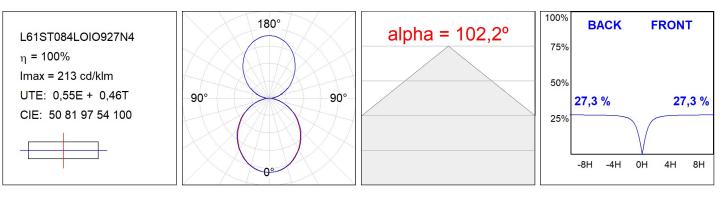

### PHOTOMETRIC DATA :

#### **TECHNICAL SPECIFICATIONS:**

| Light output: | 1.317 lm                 | ⁰K :          | 2700             |
|---------------|--------------------------|---------------|------------------|
| Plum:         | 20W                      | CRI :         | 90               |
| Efficacy:     | 65,8 lm/w                | R9 :          | 57               |
| Туре:         | MID POWER LED            | MacAdam:      | 3                |
| LED Lifetime: | 72.000 L80 B10 (Ta=25ºC) | Power Supply: | 220-240V 50/60Hz |
| Power:        | 17W                      | Gear:         | Adjustable DALI  |