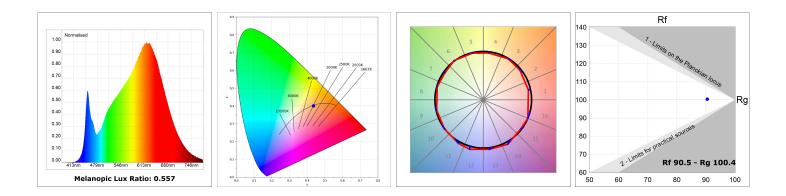

### PHOTOMETRIC DATA :

#### **TECHNICAL SPECIFICATIONS:**

| Light output: | 1.317 lm                 | ⁰K :          | 2700             |
|---------------|--------------------------|---------------|------------------|
| Plum:         | 20W                      | CRI :         | 90               |
| Efficacy:     | 65,8 lm/w                | R9 :          | 57               |
| Туре:         | MID POWER LED            | MacAdam:      | 3                |
| LED Lifetime: | 72.000 L80 B10 (Ta=25ºC) | Power Supply: | 220-240V 50/60Hz |
| Power:        | 17W                      | Gear:         | Adjustable DALI  |