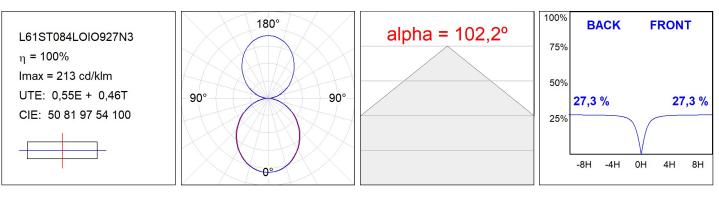

### L61ST084LOIO927D3

#### **TECHNICAL SPECIFICATIONS:**

| Light output: | 1.317 lm                 | ⁰K :          | 2700             |
|---------------|--------------------------|---------------|------------------|
| Plum:         | 20W                      | CRI :         | 90               |
| Efficacy:     | 65,8 lm/w                | R9 :          | 57               |
| Туре:         | MID POWER LED            | MacAdam:      | 3                |
| LED Lifetime: | 72.000 L80 B10 (Ta=25ºC) | Power Supply: | 220-240V 50/60Hz |
| Power:        | 17W                      | Gear:         | Adjustable DALI  |

#### Light output tolerance +/- 10%

### **PHOTOMETRIC DATA :**