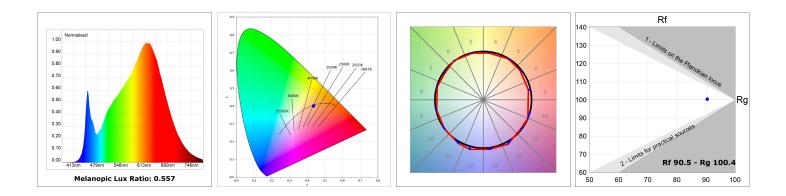

ICAL SPECIFICATIONS:**

| Light output: | 1.317 lm                 | ⁰K :          | 2700             |
|---------------|--------------------------|---------------|------------------|
| Plum:         | 20W                      | CRI :         | 90               |
| Efficacy:     | 65,8 lm/w                | R9 :          | 57               |
| Туре:         | MID POWER LED            | MacAdam:      | 3                |
| LED Lifetime: | 72.000 L80 B10 (Ta=25ºC) | Power Supply: | 220-240V 50/60Hz |
| Power:        | 17W                      | Gear:         | Adjustable DALI  |

#### Light output tolerance +/- 10%



### **CUSTOM MADE OPTIONS:**



Worktitude for light

## LAMPTUB 60 SUSPENDED TRACK

L61ST084LOIO927D3

LTUB60 SUT 840 2300 VWW D/I OPAL DA WE



### **PHOTOMETRIC DATA :**





## LAMPTUB 60 SUSPENDED TRACK

## ACCESORIES :

### Assembly



Product code: L6SUECB

Description: LTUB60 ACC. SUR END COVER BK.



Product code: L6SUECW

Description: LTUB60 ACC. SUR END COVER WH.

Worktitude for light



Product code: L6SUECW3

Description: LTUB60 ACC. SUR END COVER WE.



Product code: L6SUECW4

Description: LTUB60 ACC. SUR END COVER BS.