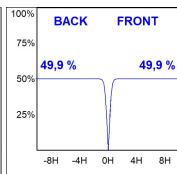

### **PHOTOMETRIC DATA:**

L61SS168MOTE940NW  $\eta$  = 100% Imax = 1333 cd/klm UTE:

CIE: 98 100 100 100 100