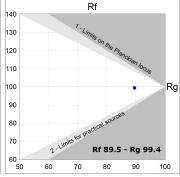

### **TECHNICAL SPECIFICATIONS:**

Light output: 2.640 lm °K: 4000 Plum: 26,7W CRI: 90 Efficacy: 98,9 lm/w R9: 85 UGR: MacAdam: 3

Type: MID POWER LED Power Supply: 220-240V 50/60Hz

LED Lifetime: 50.000 L90 B10 (Ta=25°C) Gear: Electronic