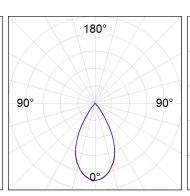

### **PHOTOMETRIC DATA:**

L61SS168MOTE940NW  $\eta$  = 100% Imax = 1333 cd/klm UTE:

CIE: 98 100 100 100 100