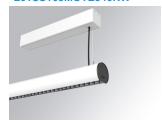

### LAMPTUB 60 SURF. CEILING ROSE

Finish: Matte white RAL 9010 1.680 x 67 x 80 mm Dimensions:

Installation: Suspended