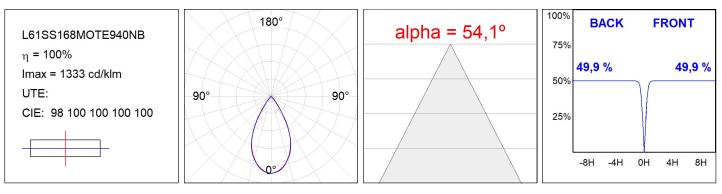

#### **TECHNICAL SPECIFICATIONS:**

| Light output: | 2.640 lm                 | ⁰К:           | 4000             |
|---------------|--------------------------|---------------|------------------|
| Plum:         | 26,7W                    | CRI :         | 90               |
| Efficacy:     | 98,9 lm/w                | R9 :          | 85               |
| UGR:          | <16                      | MacAdam:      | 3                |
| Туре:         | MID POWER LED            | Power Supply: | 220-240V 50/60Hz |
| LED Lifetime: | 50.000 L90 B10 (Ta=25ºC) | Gear:         | Electronic       |
| Power:        | 22W                      |               |                  |