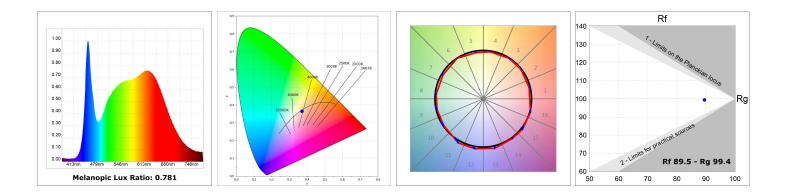

#### **TECHNICAL SPECIFICATIONS:**

| Light output: | 2.640 lm                 | ⁰К:           | 4000             |
|---------------|--------------------------|---------------|------------------|
| Plum:         | 26,7W                    | CRI :         | 90               |
| Efficacy:     | 98,9 lm/w                | R9 :          | 85               |
| UGR:          | <16                      | MacAdam:      | 3                |
| Туре:         | MID POWER LED            | Power Supply: | 220-240V 50/60Hz |
| LED Lifetime: | 50.000 L90 B10 (Ta=25ºC) | Gear:         | Electronic       |
| Power:        | 22W                      |               |                  |