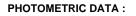

### L61SS168MOTE940NB

#### **TECHNICAL SPECIFICATIONS:**

| Light output: | 2.640 lm                 | ⁰К:           | 4000             |
|---------------|--------------------------|---------------|------------------|
| Plum:         | 26,7W                    | CRI :         | 90               |
| Efficacy:     | 98,9 lm/w                | R9 :          | 85               |
| UGR:          | <16                      | MacAdam:      | 3                |
| Туре:         | MID POWER LED            | Power Supply: | 220-240V 50/60Hz |
| LED Lifetime: | 50.000 L90 B10 (Ta=25ºC) | Gear:         | Electronic       |
| Power:        | 22W                      |               |                  |