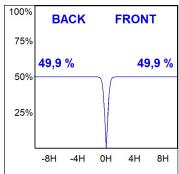

## **PHOTOMETRIC DATA:**

L61SS168MOTE940N4  $\eta$  = 100% lmax = 1333 cd/klm UTE: CIE: 98 100 100 100 100