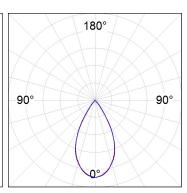

## **PHOTOMETRIC DATA:**

L61SS168MOTE940N4  $\eta$  = 100% lmax = 1333 cd/klm UTE: CIE: 98 100 100 100 100