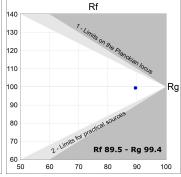

## **TECHNICAL SPECIFICATIONS:**

 Light output:
 2.640 lm
 °K:
 4000

 Plum:
 26,7W
 CRI:
 90

 Efficacy:
 98,9 lm/w
 R9:
 85

 UGR:
 <16</td>
 MacAdam:
 3

Type: MID POWER LED Power Supply: 220-240V 50/60Hz

LED Lifetime: 50.000 L90 B10 (Ta=25°C) Gear: Electronic