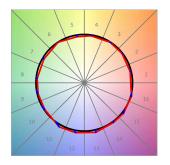

## **TECHNICAL SPECIFICATIONS:**

 Light output:
 2.640 lm
 °K:
 4000

 Plum:
 26,7W
 CRI:
 90

 Efficacy:
 98,9 lm/w
 R9:
 85

 UGR:
 <16</td>
 MacAdam:
 3

Type: MID POWER LED Power Supply: 220-240V 50/60Hz

LED Lifetime: 50.000 L90 B10 (Ta=25°C) Gear: Electronic

## **PHOTOMETRIC DATA:**

L61SS168MOTE940N4  $\eta$  = 100% lmax = 1333 cd/klm UTE: CIE: 98 100 100 100 100