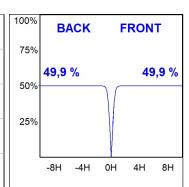

### **PHOTOMETRIC DATA:**

L61SS168MOTE940N3  $\eta$  = 100% Imax = 1333 cd/klm UTE:

CIE: 98 100 100 100 100