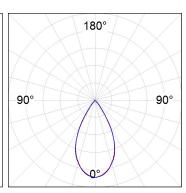

### **PHOTOMETRIC DATA:**

L61SS168MOTE940N3  $\eta$  = 100% Imax = 1333 cd/klm UTE:

CIE: 98 100 100 100 100