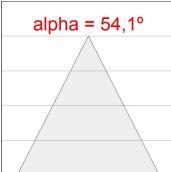

### **PHOTOMETRIC DATA:**

L61SS168MOTE940N3  $\eta$  = 100% Imax = 1333 cd/klm UTE:

CIE: 98 100 100 100 100