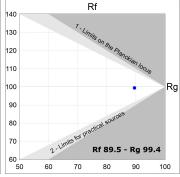

#### **TECHNICAL SPECIFICATIONS:**

 Light output:
 2.640 lm
 °K:
 4000

 Plum:
 26,7W
 CRI:
 90

 Efficacy:
 98,9 lm/w
 R9:
 85

 UGR:
 <16</td>
 MacAdam:
 3

Type: MID POWER LED Power Supply: 220-240V 50/60Hz

**LED Lifetime:** 50.000 L90 B10 (Ta=25°C)

Power: 22W

Light output tolerance +/- 10%