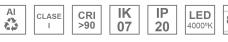

### Description:

Surface-mounted luminaire, model LAMPTUB 60 TECH by LAMP. Made of 80% recycled aluminium extrusion, with circular section of 60mm and length 1680mm, with matt black reflector ULTRA COMFORT and optics for light distribution control and low glare UGR<16. Model for MID-POWER LED, with colour temperature 4000K and CRI90. Built-in electronic DALI wiring. With IP20, IK07 degree of protection. Insulation class I/II. Photobiological safety group 0. Lifetime:50000 L90 B10 Available finishes: White (RAL 9010), Black (RAL 9011), Wellbeing and BeSocial palette.