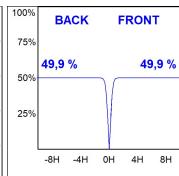

### **PHOTOMETRIC DATA:**

L61SS168MOTE940DW  $\eta$  = 100% lmax = 1333 cd/klm UTE:

CIE: 98 100 100 100 100

Data according to regulations 2019/2020/EU and 2019/2015/EU