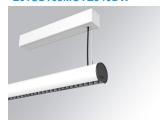

### LAMPTUB 60 SURF. CEILING ROSE

Finish: Matte white RAL 9010 1.680 x 67 x 80 mm Dimensions:

Installation: Suspended