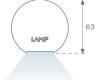

### **PHOTOMETRIC DATA:**

L61SS168MOTE940DW  $\eta$  = 100% lmax = 1333 cd/klm UTE:

CIE: 98 100 100 100 100

Data according to regulations 2019/2020/EU and 2019/2015/EU