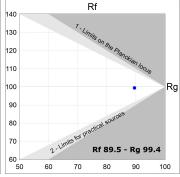

### **TECHNICAL SPECIFICATIONS:**

Light output: 2.640 lm °K: 4000 Plum: 26,7W CRI: 90 Efficacy: 98,9 lm/w R9: 85 UGR: MacAdam: 3

Type: MID POWER LED Power Supply: 220-240V 50/60Hz LED Lifetime: 50.000 L90 B10 (Ta=25°C) Gear: Adjustable DALI

### Light output tolerance +/- 10%

Data according to regulations 2019/2020/EU and 2019/2015/EU