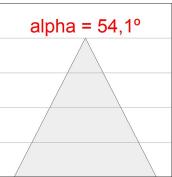

### **PHOTOMETRIC DATA:**

L61SS168MOTE940DW  $\eta$  = 100% lmax = 1333 cd/klm UTE:

CIE: 98 100 100 100 100

Data according to regulations 2019/2020/EU and 2019/2015/EU