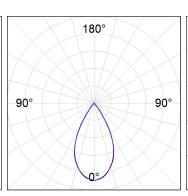

### **PHOTOMETRIC DATA:**

L61SS168MOTE940DW  $\eta$  = 100% lmax = 1333 cd/klm UTE:

CIE: 98 100 100 100 100

Data according to regulations 2019/2020/EU and 2019/2015/EU