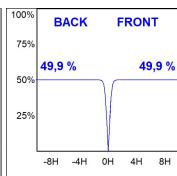

## **PHOTOMETRIC DATA:**

L61SS168MOTE940DB  $\eta$  = 100% Imax = 1333 cd/klm UTE:

CIE: 98 100 100 100 100