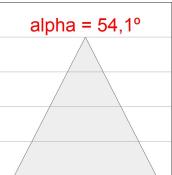

## **PHOTOMETRIC DATA:**

L61SS168MOTE940DB  $\eta$  = 100% Imax = 1333 cd/klm UTE:

CIE: 98 100 100 100 100