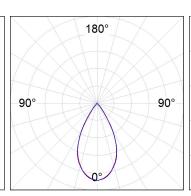

## **PHOTOMETRIC DATA:**

L61SS168MOTE940DB  $\eta$  = 100% Imax = 1333 cd/klm UTE:

CIE: 98 100 100 100 100