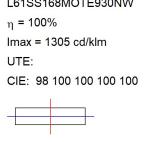

### **PHOTOMETRIC DATA:**

L61SS168MOTE930NW  $\eta$  = 100% lmax = 1305 cd/klmUTE: