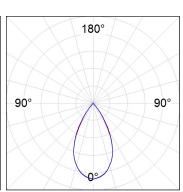

### **PHOTOMETRIC DATA:**

L61SS168MOTE930NW  $\eta$  = 100% lmax = 1305 cd/klmUTE: