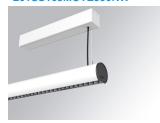

### LAMPTUB 60 SURF. CEILING ROSE

Finish: Matte white RAL 9010 1.680 x 67 x 80 mm Dimensions:

Installation: Suspended