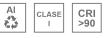

### Description:

Surface-mounted luminaire, model LAMPTUB 60 TECH by LAMP. Made of 80% recycled aluminium extrusion, with circular section of 60mm and length 1680mm, with matt black reflector ULTRA COMFORT and optics for light distribution control and low glare UGR<16. Model for MID-POWER LED, with colour temperature 3000K and CRI90. Built-in electronic wiring. With IP20, IK07 degree of protection. Insulation class I/II. Photobiological safety group 0. Lifetime:50000 L90 B10 Available finishes: White (RAL 9010), Black (RAL 9011), Wellbeing and BeSocial palette.