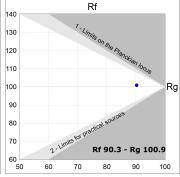

### **PHOTOMETRIC DATA:**

L61SS168MOTE930NW  $\eta$  = 100% lmax = 1305 cd/klmUTE: