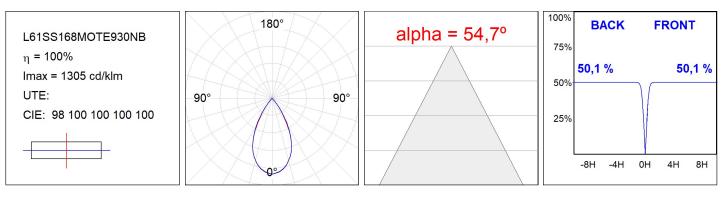

### L61SS168MOTE930NB

#### **TECHNICAL SPECIFICATIONS:**

| Light output: | 2.520 lm                 | °K :          | 3000             |
|---------------|--------------------------|---------------|------------------|
| Plum:         | 26,7W                    | CRI :         | 90               |
| Efficacy:     | 94,4 lm/w                | R9 :          | 61               |
| UGR:          | <16                      | MacAdam:      | 3                |
| Туре:         | MID POWER LED            | Power Supply: | 220-240V 50/60Hz |
| LED Lifetime: | 50.000 L90 B10 (Ta=25°C) | Gear:         | Electronic       |
| Power:        | 22W                      |               |                  |