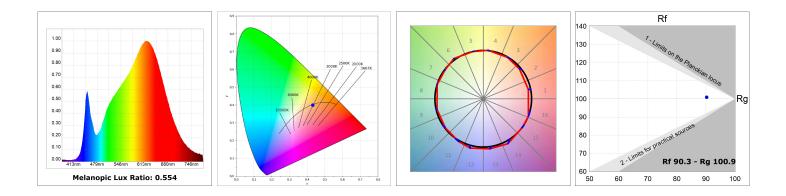

#### **TECHNICAL SPECIFICATIONS:**

| Light output: | 2.520 lm                 | °K :          | 3000             |
|---------------|--------------------------|---------------|------------------|
| Plum:         | 26,7W                    | CRI :         | 90               |
| Efficacy:     | 94,4 lm/w                | R9 :          | 61               |
| UGR:          | <16                      | MacAdam:      | 3                |
| Туре:         | MID POWER LED            | Power Supply: | 220-240V 50/60Hz |
| LED Lifetime: | 50.000 L90 B10 (Ta=25°C) | Gear:         | Electronic       |
| Power:        | 22W                      |               |                  |