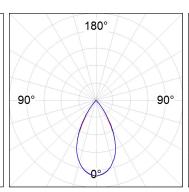

## **PHOTOMETRIC DATA:**

L61SS168MOTE930DW  $\eta$  = 100% lmax = 1305 cd/klmUTE: CIE: 98 100 100 100 100