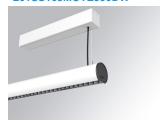

## LAMPTUB 60 SURF. CEILING ROSE

Finish: Matte white RAL 9010 1.680 x 67 x 80 mm Dimensions:

Installation: Suspended