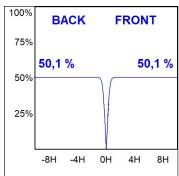

## **PHOTOMETRIC DATA:**

L61SS168MOTE930DW  $\eta$  = 100% lmax = 1305 cd/klmUTE: CIE: 98 100 100 100 100