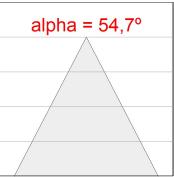

## **PHOTOMETRIC DATA:**

L61SS168MOTE930DW  $\eta$  = 100% lmax = 1305 cd/klmUTE: CIE: 98 100 100 100 100