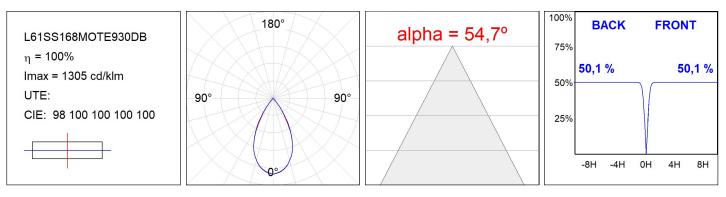

### L61SS168MOTE930DB

### **TECHNICAL SPECIFICATIONS:**

| Light output: | 2.520 lm                 | ⁰К:           | 3000             |
|---------------|--------------------------|---------------|------------------|
| Plum:         | 26,7W                    | CRI :         | 90               |
| Efficacy:     | 94,4 lm/w                | R9 :          | 61               |
| UGR:          | <16                      | MacAdam:      | 3                |
| Туре:         | MID POWER LED            | Power Supply: | 220-240V 50/60Hz |
| LED Lifetime: | 50.000 L90 B10 (Ta=25⁰C) | Gear:         | Adjustable DALI  |
| Power:        | 22W                      |               |                  |

### **PHOTOMETRIC DATA :**