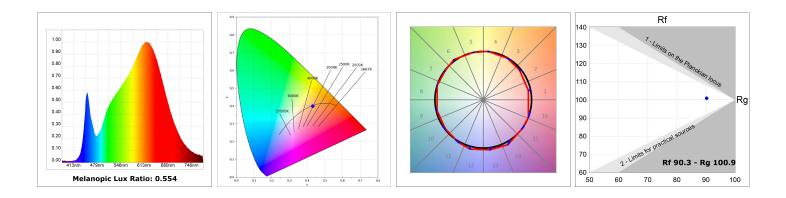

### **TECHNICAL SPECIFICATIONS:**

| Light output: | 2.520 lm                 | ⁰К:           | 3000             |
|---------------|--------------------------|---------------|------------------|
| Plum:         | 26,7W                    | CRI :         | 90               |
| Efficacy:     | 94,4 lm/w                | R9 :          | 61               |
| UGR:          | <16                      | MacAdam:      | 3                |
| Туре:         | MID POWER LED            | Power Supply: | 220-240V 50/60Hz |
| LED Lifetime: | 50.000 L90 B10 (Ta=25⁰C) | Gear:         | Adjustable DALI  |
| Power:        | 22W                      |               |                  |

### **PHOTOMETRIC DATA :**