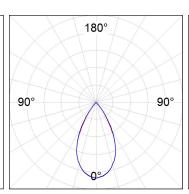

### **PHOTOMETRIC DATA:**

L61SS168MOTE930D3  $\eta$  = 100% lmax = 1305 cd/klmUTE: CIE: 98 100 100 100 100