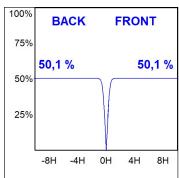

### **PHOTOMETRIC DATA:**

L61SS168MOTE930D3  $\eta$  = 100% lmax = 1305 cd/klmUTE: CIE: 98 100 100 100 100