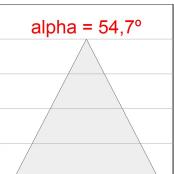

### **PHOTOMETRIC DATA:**

L61SS168MOTE930D3  $\eta$  = 100% lmax = 1305 cd/klmUTE: CIE: 98 100 100 100 100