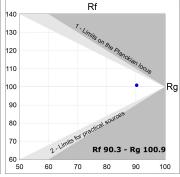

### **TECHNICAL SPECIFICATIONS:**

 Light output:
 2.520 lm
 °K:
 3000

 Plum:
 26,7W
 CRI:
 90

 Efficacy:
 94,4 lm/w
 R9:
 61

 UGR:
 <16</td>
 MacAdam:
 3

 Type:
 MID POWER LED
 Power Supply:
 220-240V 50/60Hz

 LED Lifetime:
 50.000 L90 B10 (Ta=25°C)
 Gear:
 Adjustable DALI

Power: 22W

Light output tolerance +/- 10%