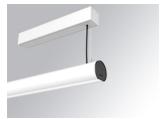

### LAMPTUB 60 SURF. CEILING ROSE

### L61SS168MOOP940NW

LTUB60 SU SF 1680 5200 NW OPAL WH

### Description:

Surface mounted luminaire Lamptub 60 from LAMP. Made of recycled aluminium extrusion with circular section of 60mm and length of 1680mm, with opal polycarbonate diffuser. Model for MID-POWER LED, with colour temperature 4000K with CRI90. Built-in electronic ON/OFF control gear. With IP40, IK07 degree of protection. Insulation class I / II. Group 0 photobiological safety. Lifetime: 72.000h L80 B10. Compatible with Lamp Nomadic system. Available finishes: White (RAL 9010), Black (RAL 9011), Wellbeing and BeSocial palette.

Finish: Matte white RAL 9010

Installation: Suspended