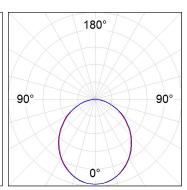

### **PHOTOMETRIC DATA:**

L61SS168MOOP940NW  $\eta$  = 100% lmax = 390 cd/klmUTE: 1,00E + 0,00T CIE: 50 81 97 100 100