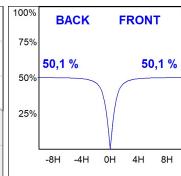

### **PHOTOMETRIC DATA:**

L61SS168MOOP940NW  $\eta$  = 100% lmax = 390 cd/klmUTE: 1,00E + 0,00T CIE: 50 81 97 100 100