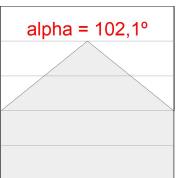

### **PHOTOMETRIC DATA:**

L61SS168MOOP940NW  $\eta$  = 100% lmax = 390 cd/klmUTE: 1,00E + 0,00T CIE: 50 81 97 100 100