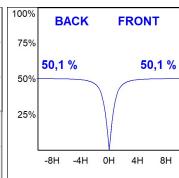

### **PHOTOMETRIC DATA:**

L61SS168MOOP940N4  $\eta$  = 100% lmax = 390 cd/klmUTE: 1,00E + 0,00T CIE: 50 81 97 100 100