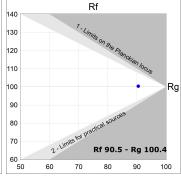

### **PHOTOMETRIC DATA:**

L61SS168MOOP940N4  $\eta$  = 100% lmax = 390 cd/klmUTE: 1,00E + 0,00T CIE: 50 81 97 100 100