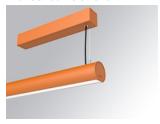

### LAMPTUB 60 SURF. CEILING ROSE

### Description:

Surface mounted luminaire Lamptub 60 from LAMP. Made of recycled aluminium extrusion with circular section of 60mm and length of 1680mm, with opal polycarbonate diffuser. Model for MID-POWER LED, with colour temperature 4000K with CRI90. Built-in electronic ON/OFF control gear. With IP40, IK07 degree of protection. Insulation class I / II. Group 0 photobiological safety. Lifetime: 72.000h L80 B10. Compatible with Lamp Nomadic system. Available finishes: White (RAL 9010), Black (RAL 9011), Wellbeing and BeSocial palette.

Palette BE SOCIAL - 4 TEXTURED Finish:

Installation: Suspended