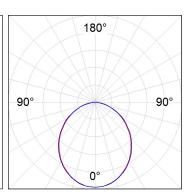

### **PHOTOMETRIC DATA:**

L61SS168MOOP940N4  $\eta$  = 100% lmax = 390 cd/klmUTE: 1,00E + 0,00T CIE: 50 81 97 100 100