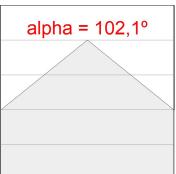

# **PHOTOMETRIC DATA:**

L61SS168MOOP940N3  $\eta$  = 100% lmax = 390 cd/klmUTE: 1,00E + 0,00T CIE: 50 81 97 100 100