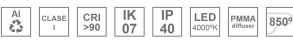

## Description:

Surface mounted luminaire Lamptub 60 from LAMP. Made of recycled aluminium extrusion with circular section of 60mm and length of 1680mm, with opal polycarbonate diffuser. Model for MID-POWER LED, with colour temperature 4000K with CRI90. Built-in electronic ON/OFF control gear. With IP40, IK07 degree of protection. Insulation class I / II. Group 0 photobiological safety. Lifetime: 72.000h L80 B10. Compatible with Lamp Nomadic system. Available finishes: White (RAL 9010), Black (RAL 9011), Wellbeing and BeSocial palette.

## **TECHNICAL SPECIFICATIONS:**

Light output: 3.189 lm °K: 4000 Plum: 34,7W CRI: 90 Efficacy: 91,8 lm/w R9: 70 Type: MID POWER LED MacAdam: 3

LED Lifetime: 72.000 L80 B10 (Ta=25°C) Power Supply: 220-240V 50/60Hz