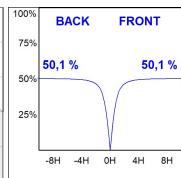

# **PHOTOMETRIC DATA:**

L61SS168MOOP940N3  $\eta$  = 100% lmax = 390 cd/klmUTE: 1,00E + 0,00T CIE: 50 81 97 100 100