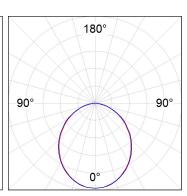

# **PHOTOMETRIC DATA:**

L61SS168MOOP940N3  $\eta$  = 100% lmax = 390 cd/klmUTE: 1,00E + 0,00T CIE: 50 81 97 100 100