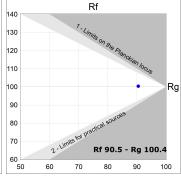

## **TECHNICAL SPECIFICATIONS:**

Light output: 3.189 lm °K: 4000 Plum: 34,7W CRI: 90 Efficacy: 91,8 lm/w R9: 70 Type: MID POWER LED MacAdam: 3

LED Lifetime: 72.000 L80 B10 (Ta=25°C) Power Supply: 220-240V 50/60Hz