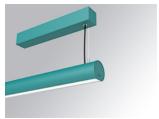

# LAMPTUB 60 SURF. CEILING ROSE

## L61SS168MOOP940N3

LTUB60 SU SF 1680 5200 NW OPAL WE

## Description:

Surface mounted luminaire Lamptub 60 from LAMP. Made of recycled aluminium extrusion with circular section of 60mm and length of 1680mm, with opal polycarbonate diffuser. Model for MID-POWER LED, with colour temperature 4000K with CRI90. Built-in electronic ON/OFF control gear. With IP40, IK07 degree of protection. Insulation class I / II. Group 0 photobiological safety. Lifetime: 72.000h L80 B10. Compatible with Lamp Nomadic system. Available finishes: White (RAL 9010), Black (RAL 9011), Wellbeing and BeSocial palette.

Palette WELLBEING - 3 TEXTURED Finish:

Installation: Suspended