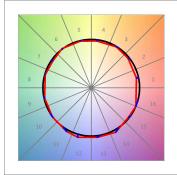

## **TECHNICAL SPECIFICATIONS:**

Light output: 3.189 lm °K: 4000 Plum: 34,7W CRI: 90 Efficacy: 91,8 lm/w R9: 70 Type: MID POWER LED MacAdam: 3

LED Lifetime: 72.000 L80 B10 (Ta=25°C) Power Supply: 220-240V 50/60Hz