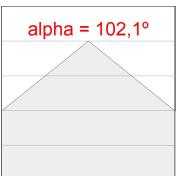

### **PHOTOMETRIC DATA:**

L61SS168MOOP940NW  $\eta$  = 100% lmax = 390 cd/klmUTE: 1,00E + 0,00T CIE: 50 81 97 100 100