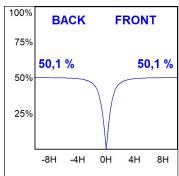

### **PHOTOMETRIC DATA:**

L61SS168MOOP940NW  $\eta$  = 100% lmax = 390 cd/klmUTE: 1,00E + 0,00T CIE: 50 81 97 100 100