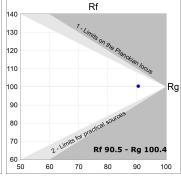

### **PHOTOMETRIC DATA:**

L61SS168MOOP940NW  $\eta$  = 100% lmax = 390 cd/klmUTE: 1,00E + 0,00T CIE: 50 81 97 100 100