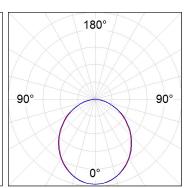

### **PHOTOMETRIC DATA:**

L61SS168MOOP940NW  $\eta$  = 100% lmax = 390 cd/klmUTE: 1,00E + 0,00T CIE: 50 81 97 100 100