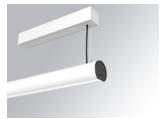

### LAMPTUB 60 SURF. CEILING ROSE

### L61SS168MOOP940DW

LTUB60 SU SF 1680 5200 NW OPAL DALI WH

### Description:

Surface mounted luminaire Lamptub 60 from LAMP. Made of recycled aluminium extrusion with circular section of 60mm and length of 1680mm, with opal polycarbonate diffuser. Model for MID-POWER LED, with colour temperature 4000K with CRI90. Built-in electronic DALI control gear. With IP40, IK07 degree of protection. Insulation class I / II. Group 0 photobiological safety. Lifetime: 72.000h L80 B10. Compatible with Lamp Nomadic system. Available finishes: White (RAL 9010), Black (RAL 9011), Wellbeing and BeSocial palette.

Finish: Matte white RAL 9010

Installation: Suspended