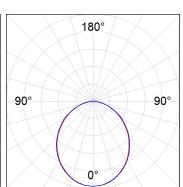

## **PHOTOMETRIC DATA:**

L61SS168MOOP940DB  $\eta$  = 100% lmax = 390 cd/klmUTE: 1,00E + 0,00T CIE: 50 81 97 100 100