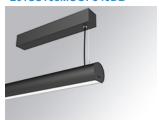

### LAMPTUB 60 SURF. CEILING ROSE

#### Description:

Surface mounted luminaire Lamptub 60 from LAMP. Made of recycled aluminium extrusion with circular section of 60mm and length of 1680mm, with opal polycarbonate diffuser. Model for MID-POWER LED, with colour temperature 4000K with CRI90. Built-in electronic DALI control gear. With IP40, IK07 degree of protection. Insulation class I / II. Group 0 photobiological safety. Lifetime: 72.000h L80 B10. Compatible with Lamp Nomadic system. Available finishes: White (RAL 9010), Black (RAL 9011), Wellbeing and BeSocial palette.

Finish: Matte black RAL 9011

Installation: Suspended