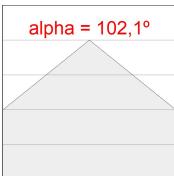

## **PHOTOMETRIC DATA:**

L61SS168MOOP940DB  $\eta$  = 100% lmax = 390 cd/klmUTE: 1,00E + 0,00T CIE: 50 81 97 100 100