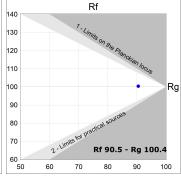

## **PHOTOMETRIC DATA:**

L61SS168MOOP940DB  $\eta$  = 100% lmax = 390 cd/klmUTE: 1,00E + 0,00T CIE: 50 81 97 100 100