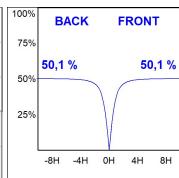

## **PHOTOMETRIC DATA:**

L61SS168MOOP940DB  $\eta$  = 100% lmax = 390 cd/klmUTE: 1,00E + 0,00T CIE: 50 81 97 100 100