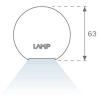

## **PHOTOMETRIC DATA:**

L61SS168MOOP940DB  $\eta$  = 100% lmax = 390 cd/klmUTE: 1,00E + 0,00T CIE: 50 81 97 100 100