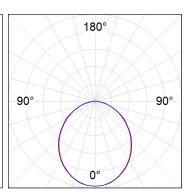

### **PHOTOMETRIC DATA:**

L61SS168MOOP940N4  $\eta$  = 100% lmax = 390 cd/klmUTE: 1,00E + 0,00T CIE: 50 81 97 100 100