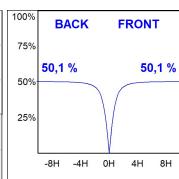

### **PHOTOMETRIC DATA:**

L61SS168MOOP940N4  $\eta$  = 100% lmax = 390 cd/klmUTE: 1,00E + 0,00T CIE: 50 81 97 100 100