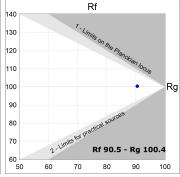

### **PHOTOMETRIC DATA:**

L61SS168MOOP940N4  $\eta$  = 100% lmax = 390 cd/klmUTE: 1,00E + 0,00T CIE: 50 81 97 100 100