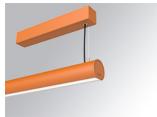

### LAMPTUB 60 SURF. CEILING ROSE

### Description:

Surface mounted luminaire Lamptub 60 from LAMP. Made of recycled aluminium extrusion with circular section of 60mm and length of 1680mm, with opal polycarbonate diffuser. Model for MID-POWER LED, with colour temperature 4000K with CRI90. Built-in electronic DALI control gear. With IP40, IK07 degree of protection. Insulation class I / II. Group 0 photobiological safety. Lifetime: 72.000h L80 B10. Compatible with Lamp Nomadic system. Available finishes: White (RAL 9010), Black (RAL 9011), Wellbeing and BeSocial palette.

Palette BE SOCIAL - 4 TEXTURED Finish:

Installation: Suspended