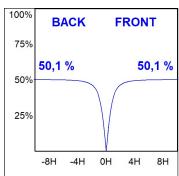

## **PHOTOMETRIC DATA:**

L61SS168MOOP940N3  $\eta$  = 100% lmax = 390 cd/klmUTE: 1,00E + 0,00T CIE: 50 81 97 100 100