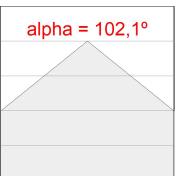

## **PHOTOMETRIC DATA:**

L61SS168MOOP940N3  $\eta$  = 100% lmax = 390 cd/klmUTE: 1,00E + 0,00T CIE: 50 81 97 100 100