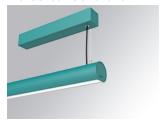

### LAMPTUB 60 SURF. CEILING ROSE

#### Description:

Surface mounted luminaire Lamptub 60 from LAMP. Made of recycled aluminium extrusion with circular section of 60mm and length of 1680mm, with opal polycarbonate diffuser. Model for MID-POWER LED, with colour temperature 4000K with CRI90. Built-in electronic DALI control gear. With IP40, IK07 degree of protection. Insulation class I / II. Group 0 photobiological safety. Lifetime: 72.000h L80 B10. Compatible with Lamp Nomadic system. Available finishes: White (RAL 9010), Black (RAL 9011), Wellbeing and BeSocial palette.

Palette WELLBEING - 3 TEXTURED Finish:

Installation: Suspended