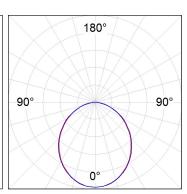

## **PHOTOMETRIC DATA:**

L61SS168MOOP940N3  $\eta$  = 100% lmax = 390 cd/klmUTE: 1,00E + 0,00T CIE: 50 81 97 100 100