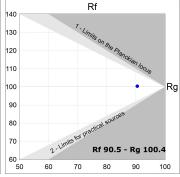

### **TECHNICAL SPECIFICATIONS:**

Light output: 3.089 Im °K: 3000 Plum: 34,7W CRI: 90 Efficacy: 89 lm/w 64 R9: Type: MID POWER LED MacAdam: 3

LED Lifetime: 72.000 L80 B10 (Ta=25°C) Power Supply: 220-240V 50/60Hz