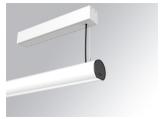

### LAMPTUB 60 SURF. CEILING ROSE

### Description:

Surface mounted luminaire Lamptub 60 from LAMP. Made of recycled aluminium extrusion with circular section of 60mm and length of 1680mm, with opal polycarbonate diffuser. Model for MID-POWER LED, with colour temperature 3000K with CRI90. Built-in electronic ON/OFF control gear. With IP40, IK07 degree of protection. Insulation class I / II. Group 0 photobiological safety. Lifetime: 72.000h L80 B10. Compatible with Lamp Nomadic system. Available finishes: White (RAL 9010), Black (RAL 9011), Wellbeing and BeSocial palette.

Finish: Matte white RAL 9010

Installation: Suspended