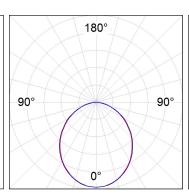

### **PHOTOMETRIC DATA:**

L61SS168MOOP930NW η = 100% Imax = 390 cd/klm UTE: 1,00E + 0,00T CIE: 50 81 97 100 100