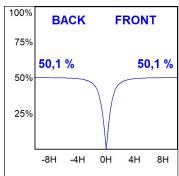

### **PHOTOMETRIC DATA:**

L61SS168MOOP930NW η = 100% Imax = 390 cd/klm UTE: 1,00E + 0,00T CIE: 50 81 97 100 100