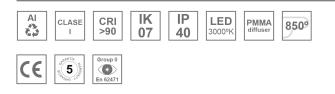

## Description:

Surface mounted luminaire Lamptub 60 from LAMP. Made of recycled aluminium extrusion with circular section of 60mm and length of 1680mm, with opal polycarbonate diffuser. Model for MID-POWER LED, with colour temperature 3000K with CRI90. Built-in electronic ON/OFF control gear. With IP40, IK07 degree of protection. Insulation class I / II. Group 0 photobiological safety. Lifetime: 72.000h L80 B10. Compatible with Lamp Nomadic system. Available finishes: White (RAL 9010), Black (RAL 9011), Wellbeing and BeSocial palette.

#### **TECHNICAL SPECIFICATIONS:**

| Light output: | 3.089 lm                 | ⁰K :          | 3000             |
|---------------|--------------------------|---------------|------------------|
| Plum:         | 34,7W                    | CRI :         | 90               |
| Efficacy:     | 89 lm/w                  | R9 :          | 64               |
| Туре:         | MID POWER LED            | MacAdam:      | 3                |
| LED Lifetime: | 72.000 L80 B10 (Ta=25ºC) | Power Supply: | 220-240V 50/60Hz |
| Power:        | 30.3W                    | Gear:         | Electronic       |