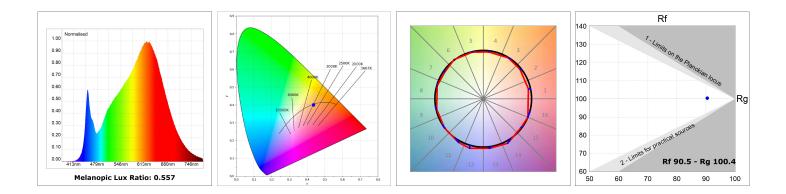

#### **TECHNICAL SPECIFICATIONS:**

| Light output: | 3.089 lm                 | ⁰K :          | 3000             |
|---------------|--------------------------|---------------|------------------|
| Plum:         | 34,7W                    | CRI :         | 90               |
| Efficacy:     | 89 lm/w                  | R9 :          | 64               |
| Туре:         | MID POWER LED            | MacAdam:      | 3                |
| LED Lifetime: | 72.000 L80 B10 (Ta=25ºC) | Power Supply: | 220-240V 50/60Hz |
| Power:        | 30.3W                    | Gear:         | Electronic       |

#### Light output tolerance +/- 10%