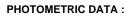

#### L61SS168MOOP930NB

#### **TECHNICAL SPECIFICATIONS:**

| Light output: | 3.089 lm                 | ⁰K :          | 3000             |
|---------------|--------------------------|---------------|------------------|
| Plum:         | 34,7W                    | CRI :         | 90               |
| Efficacy:     | 89 lm/w                  | R9 :          | 64               |
| Туре:         | MID POWER LED            | MacAdam:      | 3                |
| LED Lifetime: | 72.000 L80 B10 (Ta=25ºC) | Power Supply: | 220-240V 50/60Hz |
| Power:        | 30.3W                    | Gear:         | Electronic       |