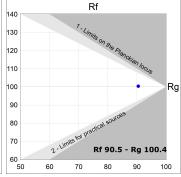

## **PHOTOMETRIC DATA:**

L61SS168MOOP930N4  $\eta$  = 100% lmax = 390 cd/klmUTE: 1,00E + 0,00T CIE: 50 81 97 100 100