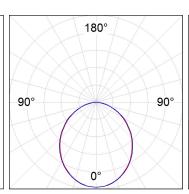

## **PHOTOMETRIC DATA:**

L61SS168MOOP930N4  $\eta$  = 100% lmax = 390 cd/klmUTE: 1,00E + 0,00T CIE: 50 81 97 100 100