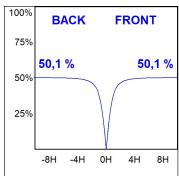

## **PHOTOMETRIC DATA:**

L61SS168MOOP930N4  $\eta$  = 100% lmax = 390 cd/klmUTE: 1,00E + 0,00T CIE: 50 81 97 100 100