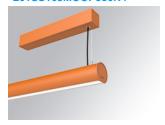

## LAMPTUB 60 SURF. CEILING ROSE

## Description:

Surface mounted luminaire Lamptub 60 from LAMP. Made of recycled aluminium extrusion with circular section of 60mm and length of 1680mm, with opal polycarbonate diffuser. Model for MID-POWER LED, with colour temperature 3000K with CRI90. Built-in electronic ON/OFF control gear. With IP40, IK07 degree of protection. Insulation class I / II. Group 0 photobiological safety. Lifetime: 72.000h L80 B10. Compatible with Lamp Nomadic system. Available finishes: White (RAL 9010), Black (RAL 9011), Wellbeing and BeSocial palette.

Palette BE SOCIAL - 4 TEXTURED Finish:

Installation: Suspended